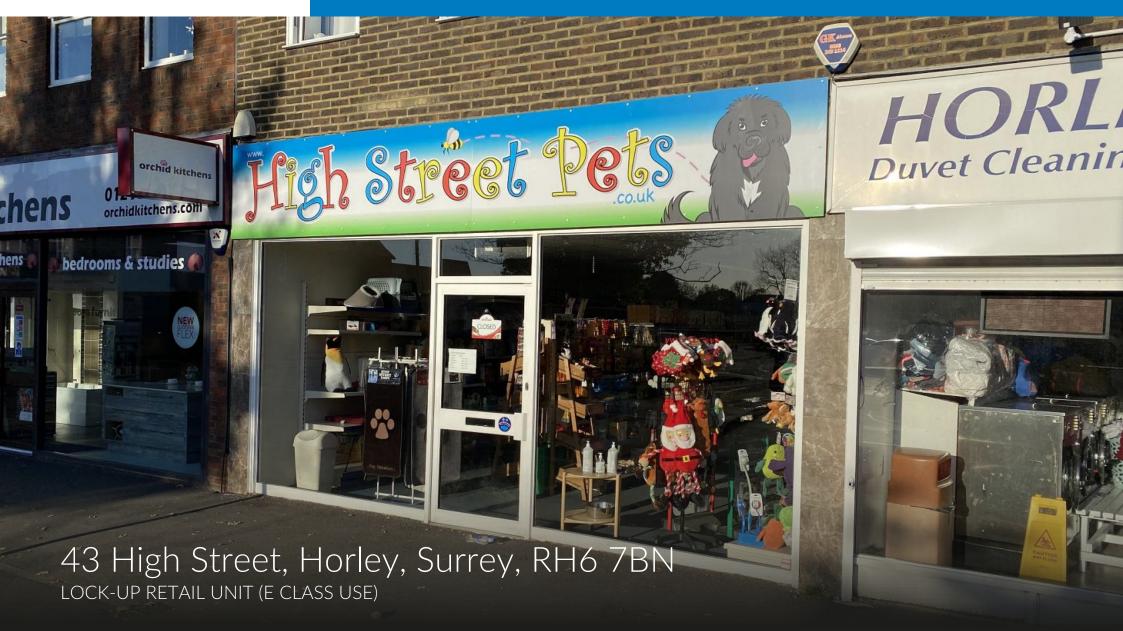

## Description

The premises comprise a compact ground floor lock-up retail unit (to be reconfigured with new kitchen and WC fittings) and considered suitable for a variety of uses within Class E, situated in Horley town centre, opposite the High Street 'Pay & Display' car park.

# LOCATION

The premises are situated just off the main shopping area of Horley town centre where there are a good mix of local, regional and national retailers including M & Co, Papa Johns, Savers, Orchard Kitchens etc.