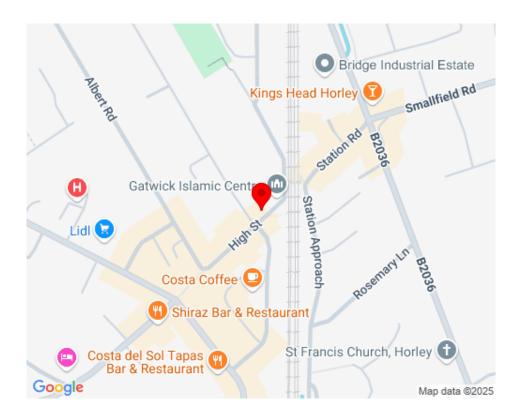

# LOCATION

The premises are situated just off the main shopping area of Horley town centre where there are a good mix of local, regional and national retailers including M & Co, Papa Johns, Savers, Orchard Kitchens etc.

Horley is a prosperous Surrey town located equi distant between Redhill to the north and Crawley to the south and is the nearest town centre to London Gatwick Airport which is within 2 miles and to which there is a direct rail link. The town is 1 mile east of the M23.