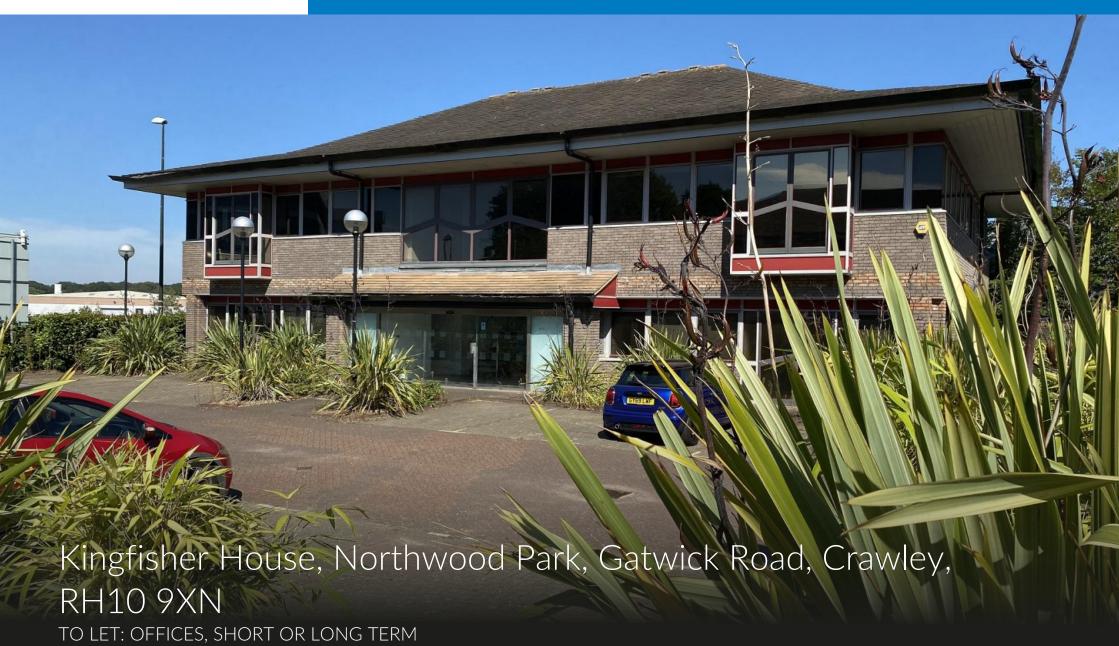

### Description

Kingfisher House is a two storey office situated at the rear of the park and available to let on a short or long term basis.

The premises benefit from part air conditioning, raised flooring, mix of open plan and private offices plus car parking.

# LOCATION

Northwood Park is situated in a prominent location on the east side of Gatwick Road on Manor Royal. There are Metrobus stops closeby and the offices provide easy access to J10 M23 approximately 1.5 miles.