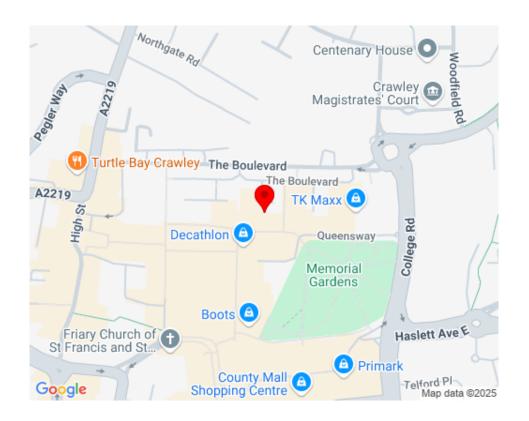

## LOCATION

The property occupies a excellent trading position opposite Decathlon and close to Queens Square and County Mall Shopping Centre. Public car parks are close by and the bus and railway stations are within 400ms.

Queens Square and Queensway have recently benefitted from the completion of extensive refurbishment to the public realm. Nearby occupiers include Marks & Spencer, New Look, Starbucks, Poundland, Decathlon and Greggs.