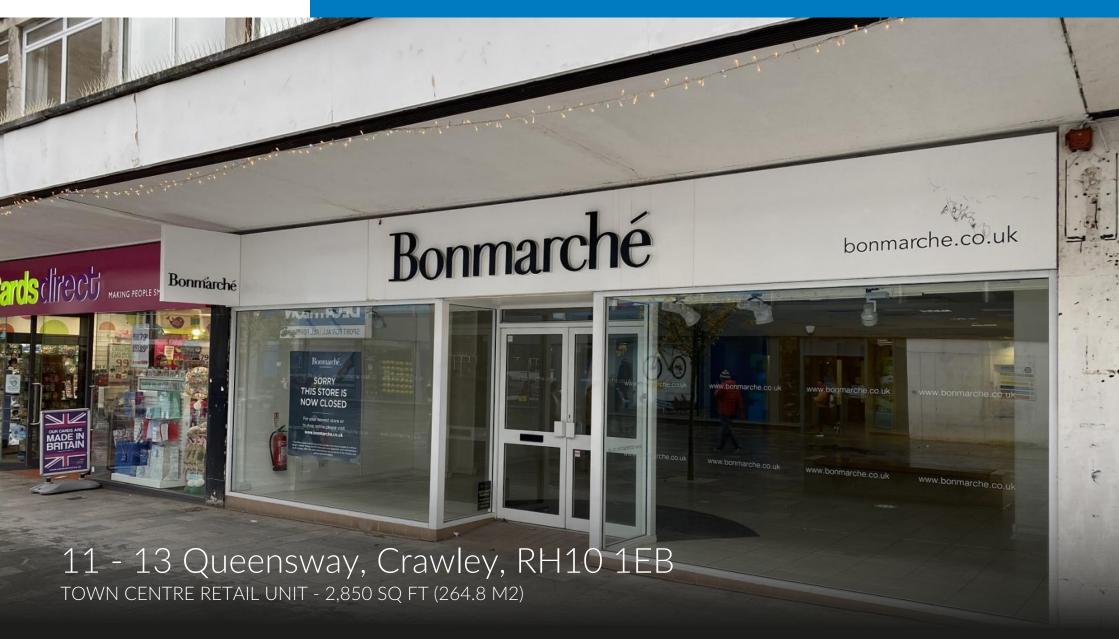

## Description

A retail unit in newly upgrade pedestrianised Queensway, opposite Decathlon just off Queens Square and close to the Martletts and County Mall Shopping Centre. Other nearby retailers include Marks & Spencer, Superdrug, Greggs, New Look, Starbucks and Poundland.

#### Accommodation

The approximate net internal floor area, is approximately 2,850 sq ft (264.8 m2).