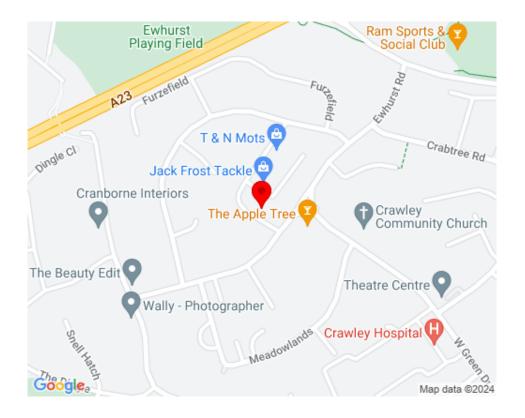

# LOCATION

G

The property is situated adjacent to other commercial occupiers in a mainly residential area to the rear of Ewhurst Road retail parade approximately, 1km west of Crawley town centre.

Located in the heart of the Gatwick Diamond, Crawley is a vibrant and growing town situated equi distant between London and Brighton with a current population of approximately 106,000, extending to over 160,000 persons within a 10kms radius.