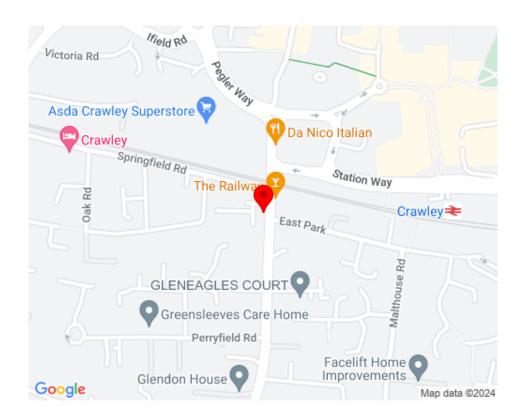

## LOCATION

Located to the northern end of Brighton Road in a mixed tertiary retail, office and residential location adjacent to the level crossing within the main retail/commercial town centre of Crawley located to the south of the same. The High Street, Crawley bus station and mainline railway station and the town centre's extensive shopping facilities are all within a short walk.

Crawley benefits from good road and rail communications with frequent rail services to London and the south coast (London Victoria approximately 40 minutes and Gatwick Airport approximately 10 minutes). Gatwick Airport is also within approximately 10 minutes drive time.