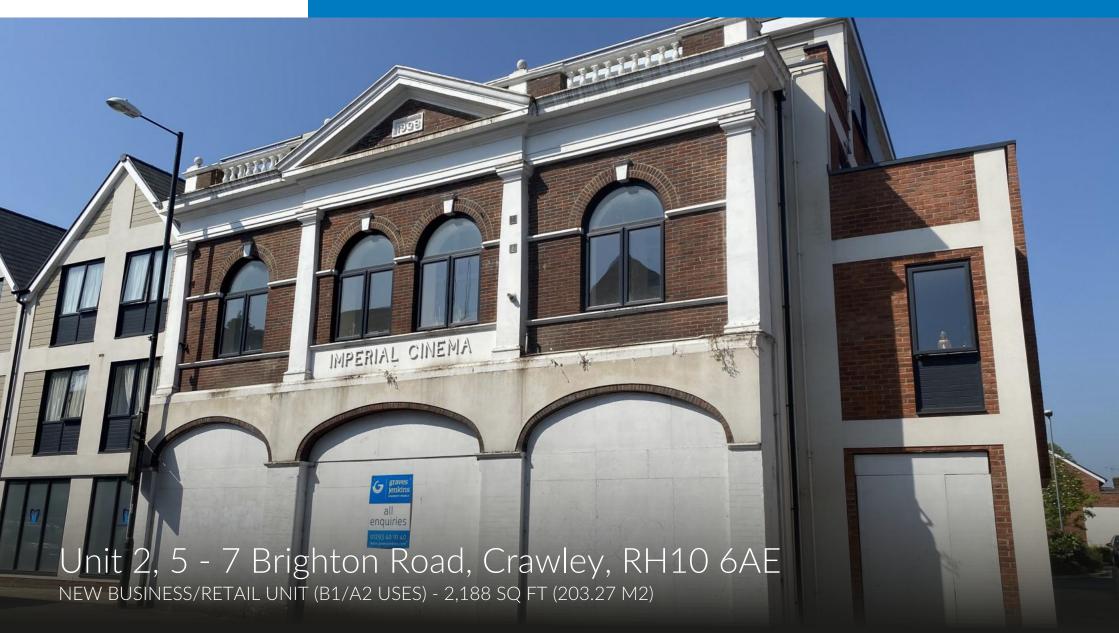

## Description

New business/retail unit with extensive frontage to Brighton Road just to the south of the level crossing and close to Crawley town centre. The unit is fitted to shell & core condition and provide flexible space ready for occupier fit out requirement.

#### Accommodation

The unit is finished to shell & core condition ready for occupiers specific fit out requirements and comprise the **2,188 sq ft (203.27 m2)** net internal floor area measured in accordance with the RICS Code of Measuring Practice.