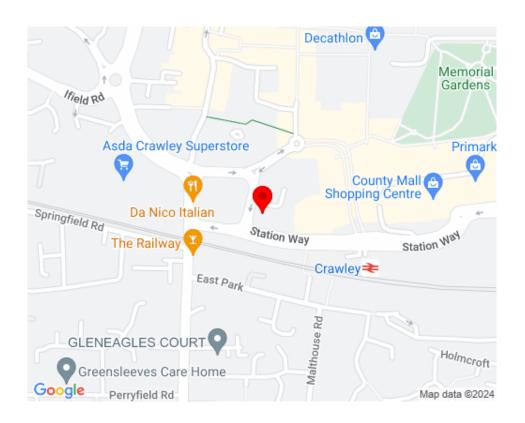

# LOCATION

The property is located in Crawley town centre at the corner of Station Road and Station Way, within easy walking distance of Crawley railway station, County Mall Shopping Centre and the bus interchange.

Crawley is at the heart of the Gatwick Diamond, with London Gatwick International Airport approximately 3 miles to the north. Junctions 9 and 10 are approximately 3 miles and 1.5 miles respectively and central London is within about 45 minutes by train from nearby Crawley station.