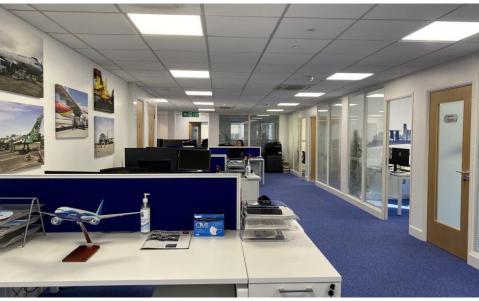

#### On the instructions of Crawley Borough Council

Well specified, self-contained first floor offices in a prominent building close to the main town centre shopping area and Crawley railway station. The premises benefit from air conditioning, motion detecting lighting, suspended ceilings and perimeter trunking. Currently comprising a good range of open plan and cellular offices created with quality demountable partitioning.

#### **Amenities**

- Ground floor entrance lobby
- Passenger lift
- Air conditioning
- Motion detecting lighting

- 7 car parking spaces
- Video entry phone
- Kitchen
- Perimeter trunking
- Male/female/disabled WCs
- Shower