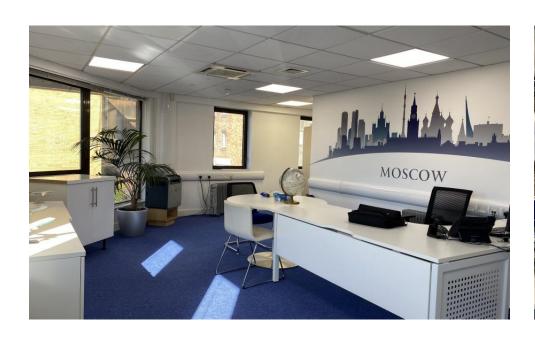

#### On the instructions of Crawley Borough Council

Well specified, self-contained first floor offices in a prominent building close to the main town centre shopping area and Crawley railway station. The premises benefit from air conditioning, motion detecting lighting, suspended ceilings and perimeter trunking. Currently comprising a good range of open plan and cellular offices created with quality demountable partitioning.

#### **Amenities**

- Ground floor entrance lobby
- Passenger lift
- Air conditioning
- Motion detecting lighting

- 7 car parking spaces
- Video entry phone
- Kitchen
- Perimeter trunking
- Male/female/disabled WCs
- Shower