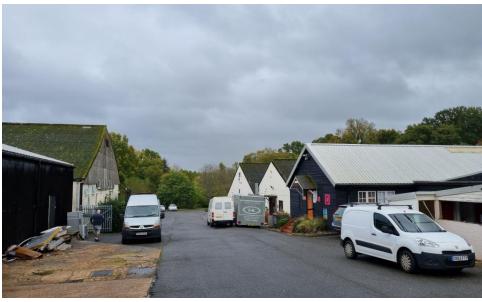

# LOCATION

Horsted Keynes Business Park is a 35,000 sq ft complex of buildings on a 4.5 acre campus located in an area of outstanding natural beauty just 1 mile from the centre of Horsted Keynes and its vibrant community, local shop and pubs. A 30 minute walk from HKBP via the woodland public footpath connects the Park to the village if you want some exercise!

## Description

Horsted Keynes Business Park is an actively managed complex of offices, industrial and storage buildings totalling over 35,000sq ft in 4.5 acre of landscaped grounds offering extensive parking.

## Key Features

- Pleasant rural location
- Ample car parking
- Immediately available
- Flexible terms