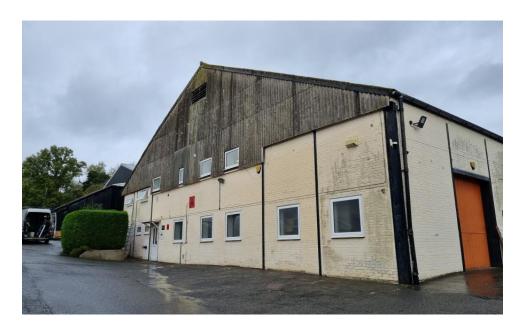

## Description

Horsted Keynes Business Park is an actively managed complex of offices, industrial and storage buildings totalling over 35,000sq ft in 4.5 acre of landscaped grounds offering extensive parking.

#### Accommodation

Range of office, storage and industrial units available on flexible terms.