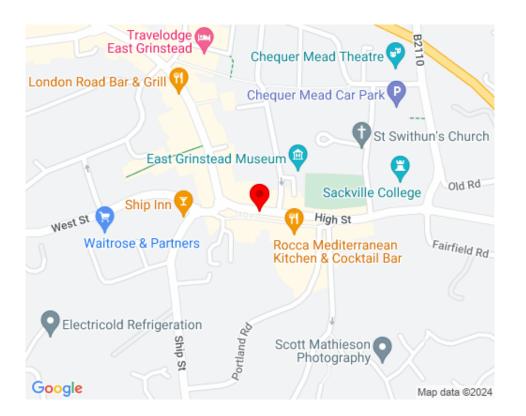

## LOCATION

The property is situated in a prominent position close to the High Street's junction with London Road within the heart of the prime retail area of East Grinstead. Major retailers and service providers nearby include, Caffe Nero, Lloyds & Barclays Banks. Prezzo, Pizza Express, Fat Face, Greggs & Coral, as well as a variety of more regional and local speciality retailers.

East Grinstead is a popular and affluent West Sussex town which has a population of approximately 26,000, located approximately 30 miles south of London, 8 miles east of Crawley and 11 miles west of Tunbridge Wells. The town benefits from good communication and is situated at the junction of the A22 and A264, approximately 10 miles south of Junction 6 of the M25. Gatwick Airport and the M23 are approximately 7 miles to the west. East Grinstead railway station with services to London via East Croydon is located approximately 0.5 miles.