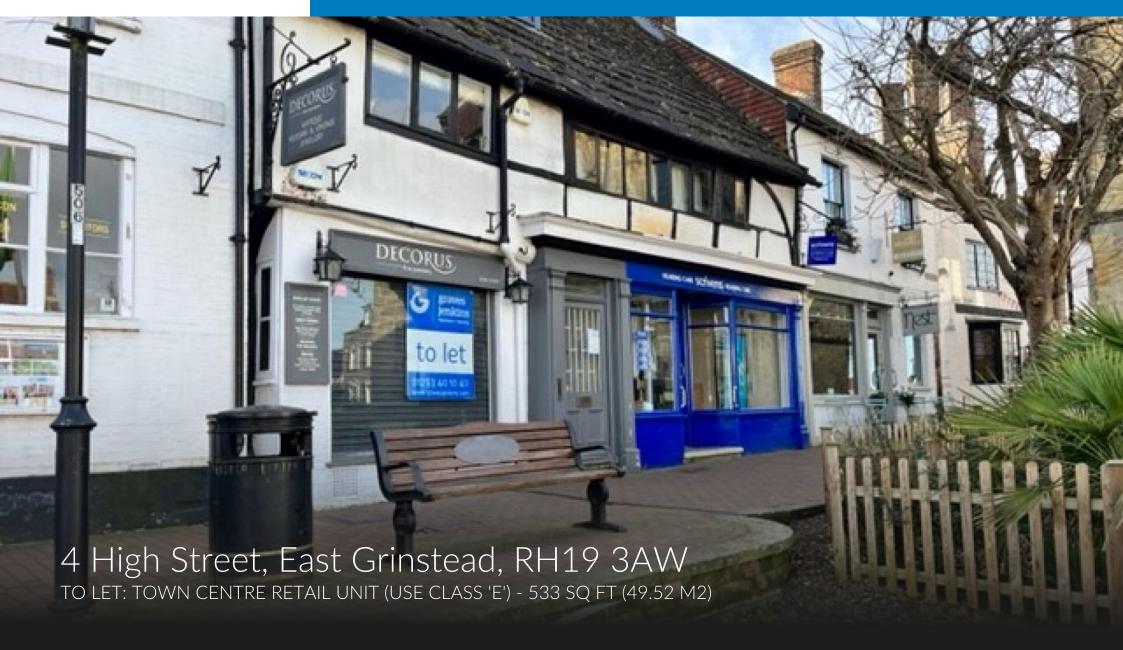

## LOCATION

The property is situated in a prominent position close to the High Street's junction with London Road within the heart of the prime retail area of East Grinstead. Major retailers and service providers nearby include, Caffe Nero, Lloyds & Barclays Banks. Prezzo, Pizza Express, Fat Face, Greggs & Coral, as well as a variety of more regional and local speciality retailers.

## Description

The property forms part of a 'Character' Grade II Listed building known as Burgher's House providing ground floor retail accommodation (previously occupied as a Jewellers) located in East Grinstead's historic High Street. There is one car parking space, included to the rear of the premises accessed via Judges Close.

### Accommodation

The approximate internal floor area is 533 sq ft (49.52 m2).