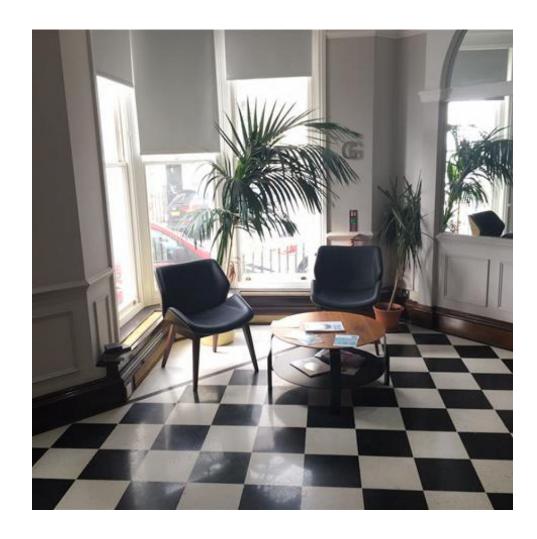

### Description

An impressive Regency style building with secure car parking. A main entrance with on site concierge leading to predominantly open plan bright office space. Fully self contained with staircase and direct lift access into modern offices.

#### **Amenities**

- mainly open plan configuration with break out meeting rooms.
- suspended ceiling with integral lighting and some LED spots.
- Gas Fired Central Heating system.
- galley kitchenette.
- male and female wc.