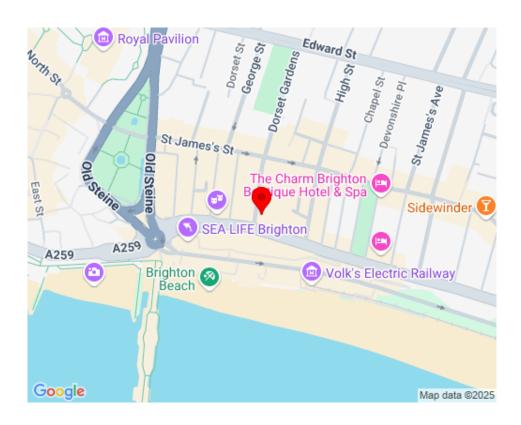

# LOCATION

Olivier House can be found to the corner of Marine Parade and Madeira Place, overlooking the Brighton seafront and the new Soho House, due to open 2021. Within easy walking distance of Kemp Town and the busy shopping area of St James Street. Regular bus services are closeby and Brighton mainline railway station is about 15 minutes walk.