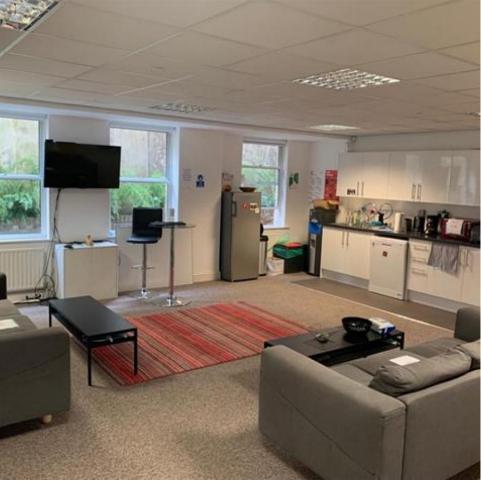

#### **Amenities**

- mainly open plan configuration with break out meeting rooms.
- suspended ceiling with integral lighting and some LED spots.
- Gas Fired Central Heating system.
- galley kitchenette.
- male and female wc.

- DDA regulated.
- 8 person lift straight into offices.
- raised floors.