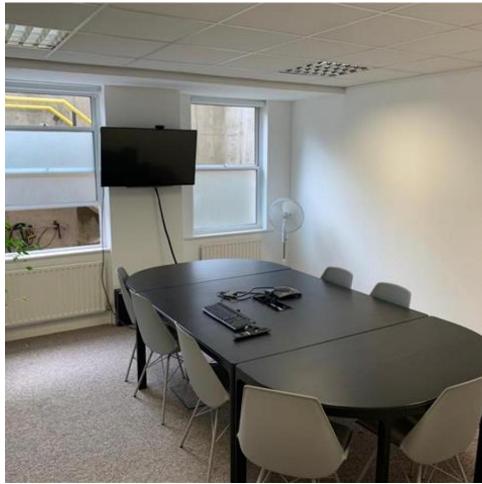

### Description

An impressive Regency style building with secure car parking. A main entrance with on site concierge leading to predominantly open plan bright office space. Fully self contained with staircase and direct lift access into modern offices.

#### **Amenities**

- mainly open plan configuration with break out meeting rooms.
- suspended ceiling with integral lighting and some LED spots.
- Gas Fired Central Heating system.
- galley kitchenette.
- male and female wc.