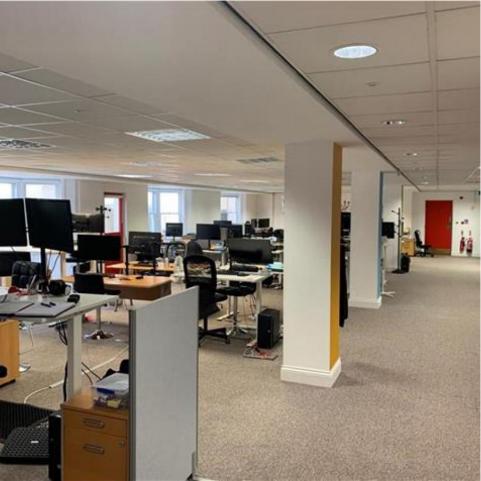

### Description

An impressive Regency style building with secure car parking. A main entrance with on site concierge leading to predominantly open plan bright office space. Fully self contained with staircase and direct lift access into modern offices.

#### **Amenities**

- mainly open plan configuration with break out meeting rooms.
- suspended ceiling with integral lighting and some LED spots.
- Gas Fired Central Heating system.
- galley kitchenette.
- male and female wc.

- DDA regulated.
- 8 person lift straight into offices.
- raised floors.