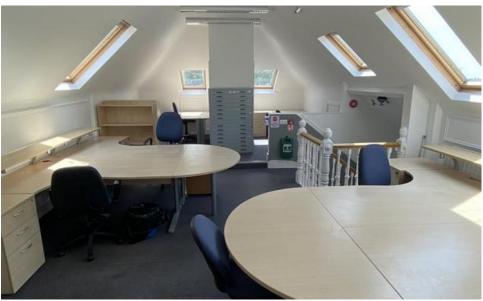

**Second floor** - spacious open plan office with good natural light with a total office area of 510 sq ft.

TOTAL OFFICES 3,098 sq ft (287.81 m2)

#### **Amenities**

- fully carpeted.
- strip lighting.
- data and telephone points.
- good natural light throughout offices.
- high floor to ceiling height.
- Velux windows on second floor.
- mature outside secluded garden and patio area for staff and clients.
- potential use of main boardroom by arrangement.
- bike spaces.
- plenty of localised on street parking.