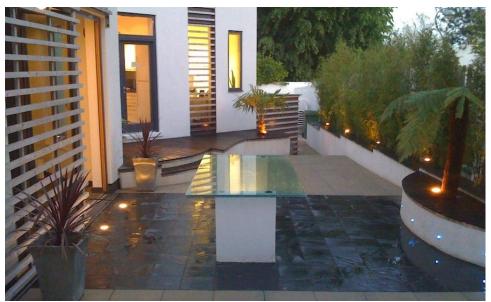

## Description

Available on flexible leasing terms with secluded outdoor space and meeting room. Suburban Brighton within reach of the city centre.

## Key Features

- Attractive Period Corner Office Building
- Recently Refurbished
- Unique Outside Space
- New Lease Flexible Terms

#### **Amenities**

- fully carpeted.
- strip lighting.
- data and telephone points.
- good natural light throughout offices.
- high floor to ceiling height.
- Velux windows on second floor.
- mature outside secluded garden and patio area for staff and clients.
- potential use of main boardroom by arrangement.
- bike spaces.
- plenty of localised on street parking.