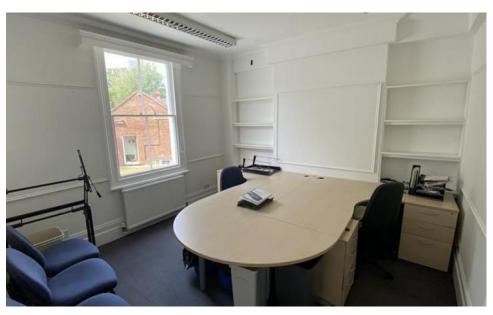

#### **Amenities**

- fully carpeted.
- strip lighting.
- data and telephone points.
- good natural light throughout offices.
- high floor to ceiling height.
- Velux windows on second floor.
- mature outside secluded garden and patio area for staff and clients.
- potential use of main boardroom by arrangement.
- bike spaces.
- plenty of localised on street parking.