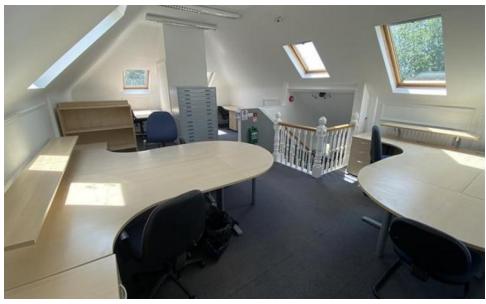

**Second floor** - spacious open plan office with good natural light with a total office area of 510 sq ft.

TOTAL OFFICES 3,098 sq ft (287.81 m2)

#### **Amenities**

- fully carpeted.
- strip lighting.
- data and telephone points.
- good natural light throughout offices.
- high floor to ceiling height.
- Velux windows on second floor.
- mature outside secluded garden and patio area for staff and clients.
- potential use of main boardroom by arrangement.
- bike spaces.
- plenty of localised on street parking.