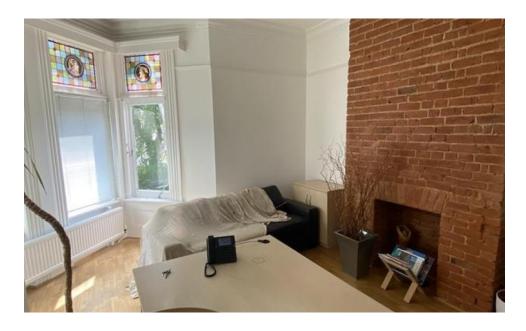

#### **Amenities**

- fully carpeted.
- strip lighting.
- data and telephone points.
- good natural light throughout offices.
- high floor to ceiling height.
- Velux windows on second floor.
- mature outside secluded garden and patio area for staff and clients.
- potential use of main boardroom by arrangement.
- bike spaces.
- plenty of localised on street parking.