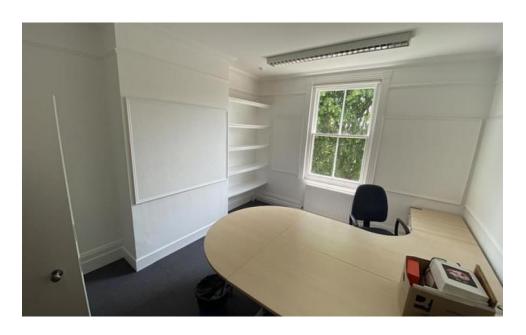

**First floor** - four separate private offices sharing a landing area with a total office area of 785 sq ft.

Half Landing - exclusive to first and second floor tenant comprising staff kitchen area and male/female wc's.

#### **Amenities**

- fully carpeted.
- strip lighting.
- data and telephone points.
- good natural light throughout offices.
- high floor to ceiling height.
- Velux windows on second floor.
- mature outside secluded garden and patio area for staff and clients.
- potential use of main boardroom by arrangement.
- bike spaces.
- plenty of localised on street parking.