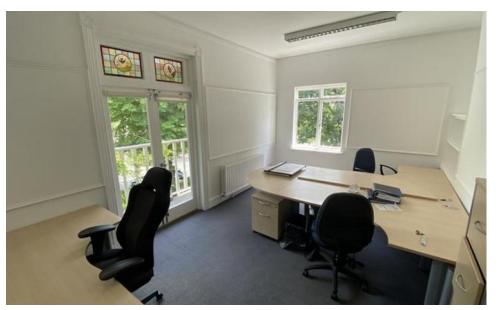

**First floor** - four separate private offices sharing a landing area with a total office area of 785 sq ft.

Half Landing - exclusive to first and second floor tenant comprising staff kitchen area and male/female wc's.

#### **Amenities**

- fully carpeted.
- strip lighting.
- data and telephone points.
- good natural light throughout offices.
- high floor to ceiling height.
- Velux windows on second floor.
- mature outside secluded garden and patio area for staff and clients.
- potential use of main boardroom by arrangement.
- bike spaces.
- plenty of localised on street parking.