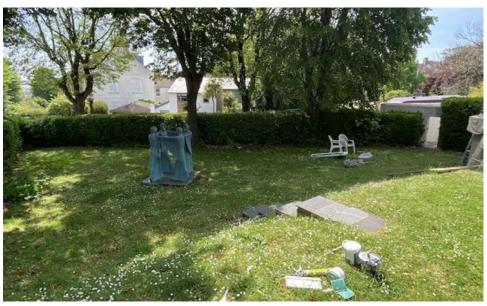

## Key Features

- Attractive Period Corner Office Building
- Recently Refurbished
- Unique Outside Space
- New Lease Flexible Terms

#### **Amenities**

- fully carpeted.
- strip lighting.
- data and telephone points.
- good natural light throughout offices.
- high floor to ceiling height.
- Velux windows on second floor.
- mature outside secluded garden and patio area for staff and clients.
- potential use of main boardroom by arrangement.
- bike spaces.
- plenty of localised on street parking.