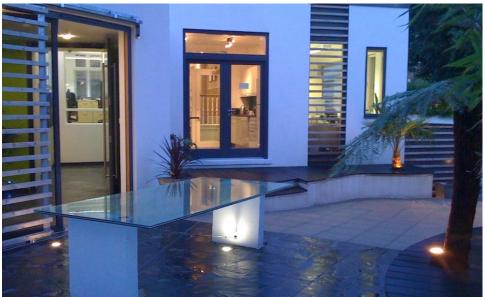

## Description

Available on flexible leasing terms with secluded outdoor space and meeting room. Suburban Brighton within reach of the city centre.

## Key Features

- Attractive Period Corner Office Building
- Recently Refurbished
- Unique Outside Space
- New Lease Flexible Terms

#### **Amenities**

- fully carpeted.
- strip lighting.
- data and telephone points.
- good natural light throughout offices.
- high floor to ceiling height.
- Velux windows on second floor.
- mature outside secluded garden and patio area for staff and clients.
- potential use of main boardroom by arrangement.
- bike spaces.
- plenty of localised on street parking.