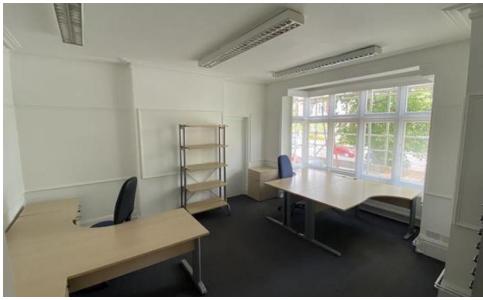

#### Accommodation

Ground, First & Second Floor Offices 3,098 sq ft (287.81 m2)

Attractive entrance reception area shared with the ground floor occupier and main staircase leading to:

Ground floor - 1,803 sq ft

**Second floor** - spacious open plan office with good natural light with a total office area of 510 sq ft.

TOTAL OFFICES 3,098 sq ft (287.81 m2)

#### **Amenities**

- fully carpeted.
- strip lighting.
- data and telephone points.
- good natural light throughout offices.
- high floor to ceiling height.
- Velux windows on second floor.
- mature outside secluded garden and patio area for staff and clients.
- potential use of main boardroom by arrangement.
- bike spaces.
- plenty of localised on street parking.