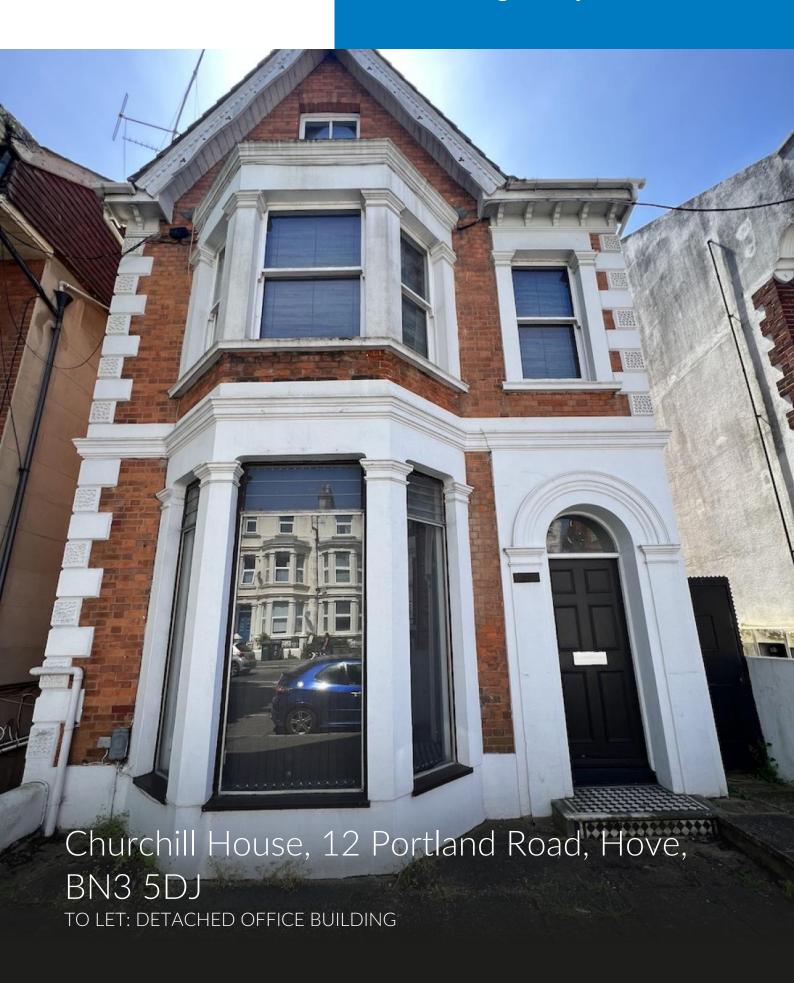

## Description

Detached office building comprising ground, first and second floors, plus basement storage and accessed via main entrance on Portland Road. Situated in the heart of Hove and within easy walk of the shopping facilities on Portland Road, Blatchington Road and Church Road. The accommodation is available with flexible lease terms to suit the ingoing occupier.

# Key Features

- Detached Office Property
- Central Hove
- Recently Refurbished
- New Lease Flexible Terms Available