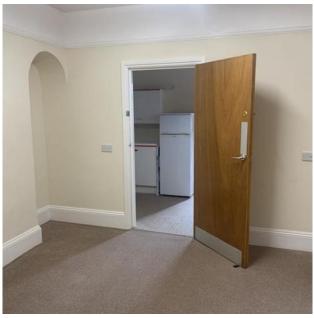

#### **Amenities**

- Fluorescent strip lighting
- Internal kitchen/staff area
- Sash window
- Male and female WCs
- Shower facility
- Fully carpeted throughout