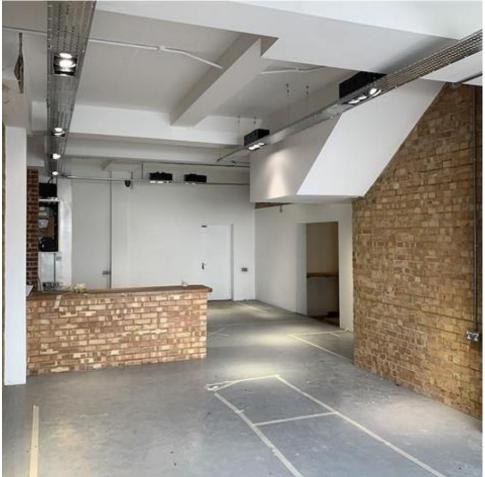

#### Accomadation

Ground floor retail unit in central Kemp Town, arranged as follows;

Gross Frontage 33'

Internal Width Maximum 32'11

Total Depth 41'56

Total Accommodation 1,165 sq ft (108.2 sq m)

Ground Floor: Configured into two sections and with open plan

accommodation. Spot and track lighting is throughout with industrial style flooring, part open brick work, electric heating and separate w/c facility to the rear. The accommodation has been recently refurbished.