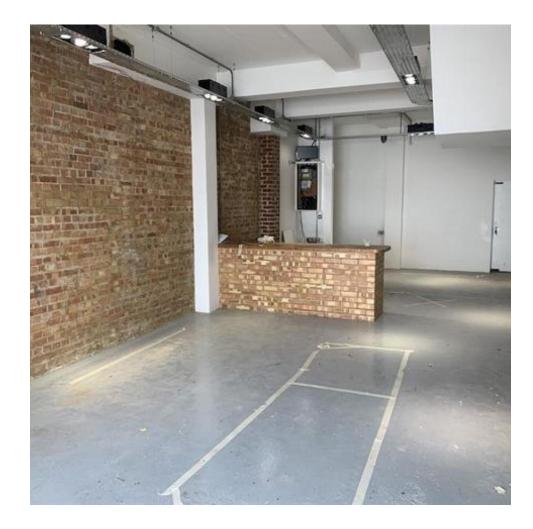

#### Accomadation

Ground floor retail unit in central Kemp Town, arranged as follows;

Gross Frontage 33'

Internal Width Maximum 32'11

Total Depth 41'56

Total Accommodation 1,165 sq ft (108.2 sq m)

Ground Floor: Configured into two sections and with open plan

accommodation. Spot and track lighting is throughout with industrial style flooring, part open brick work, electric heating and separate w/c facility to the rear. The accommodation has been recently refurbished.