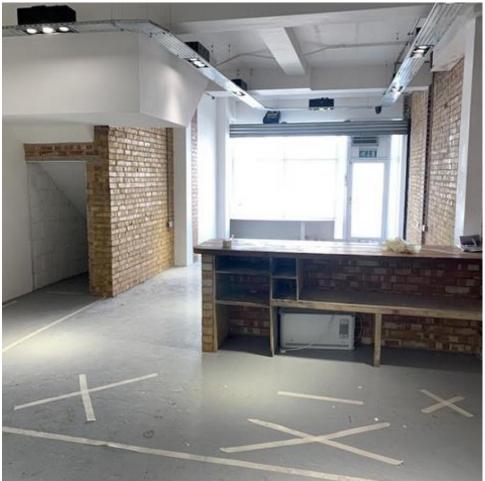

#### Accomadation

Ground floor retail unit in central Kemp Town, arranged as follows;

Gross Frontage 33'

Internal Width Maximum 32'11

Total Depth 41'56

Total Accommodation 1,165 sq ft (108.2 sq m)

Ground Floor: Configured into two sections and with open plan

accommodation. Spot and track lighting is throughout with industrial style flooring, part open brick work, electric heating and separate w/c facility to the rear. The accommodation has been recently refurbished.