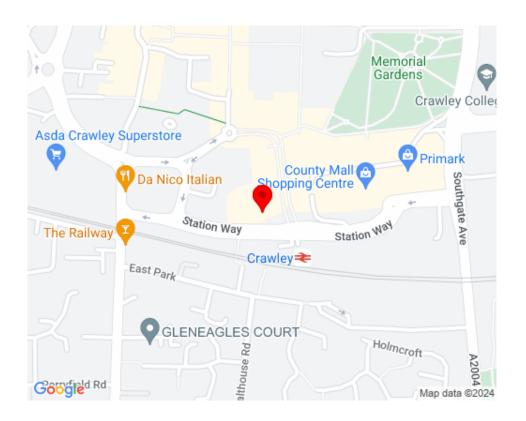

# LOCATION

Located in Crawley town centre close to County Mall shopping centre and Crawley railway and bus stations. Junctions to the motorway network, access to Manor Royal Business District and London Gatwick International Airport are all within a few miles.