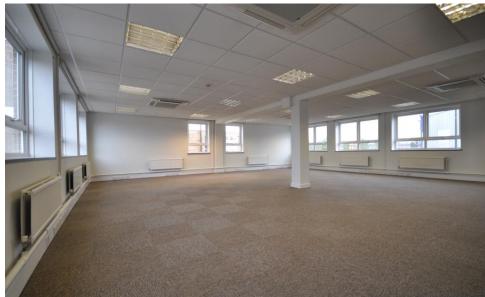

#### Description

Office space is available immediately in Saxon House. A detached, redecorated three storey office building on popular Stephenson Way Estate.

Featuring ground floor reception area and parking to the rear.

#### Amenities

- Managed support
- Car parking spaces
- Air conditioning
- Central heating
- Double glazing
- Entrance security