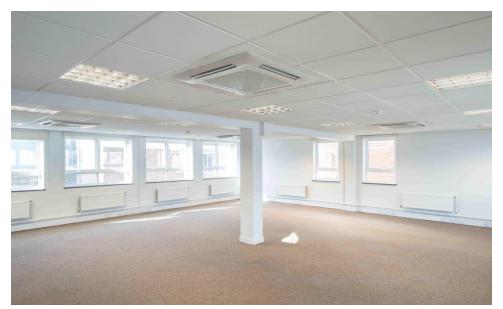

#### Description

Office space is available immediately in Saxon House. A detached, redecorated three storey office building on popular Stephenson Way Estate.

Featuring ground floor reception area and parking to the rear.

#### Amenities

- Managed support
- Car parking spaces
- Air conditioning
- Central heating
- Double glazing
- Entrance security