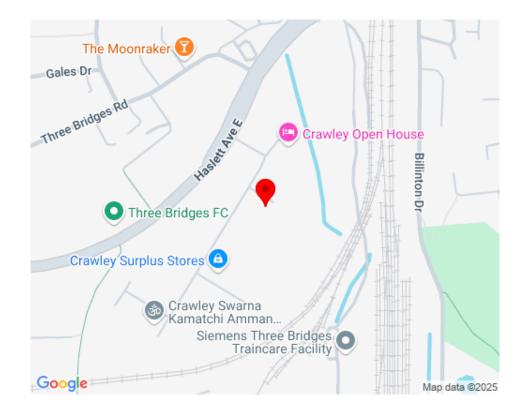

# LOCATION

Saxon House is just a few minutes' walk from Three Bridges rail station, with regular services to Gatwick Airport (5 mins), London (35 mins) and Brighton (30 mins). Gatwick Airport is just 3.5 miles to the north and Junction 10 of the M23 is under 2.5 miles away, so by road or rail, you couldn't be looking at a better transport links.

With Crawley town centre just 15 minutes' walk from the building, the area also has local shops and leisure/eating facilities for your workforce closeby, including two supermarkets within a five minute walk.