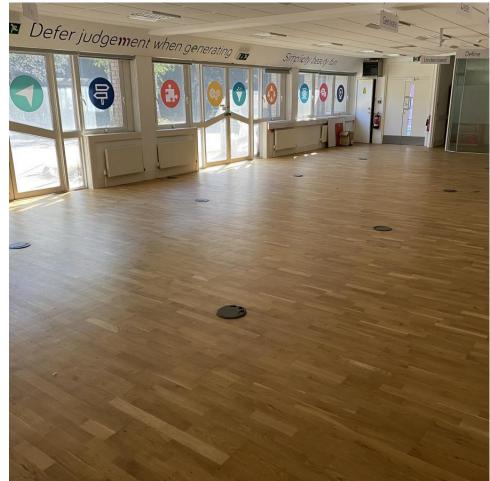

### Description

A prominent detached building available ground and first floor offices on a flexible lease basis. Benefitting from air conditioning, raised flooring, mix of open plan and private offices plus large canteen area. Suitable for various uses STP. Excellent on-site parking.