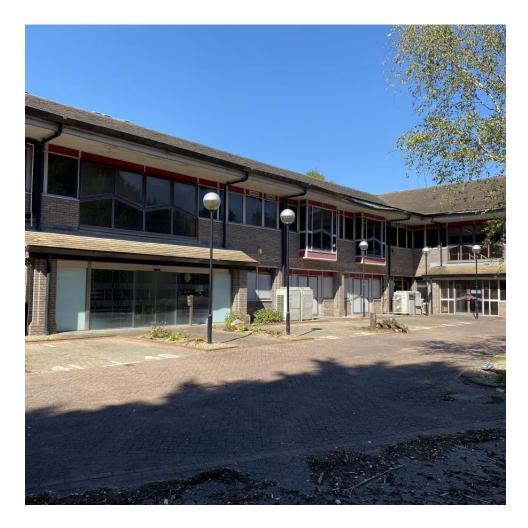

### Description

A prominent detached building available ground and first floor offices on a flexible lease basis. Benefitting from air conditioning, raised flooring, mix of open plan and private offices plus large canteen area. Suitable for various uses STP. Excellent on-site parking.

# LOCATION

Northwood Park is situated in a prominent location on the east side of Gatwick Road on Manor Royal. There are Metrobus stops closeby and the offices provide easy access to J10 M23 approximately 1.5 miles. A Starbucks and McDonalds are proposed to be developed opposite Northwood Park.