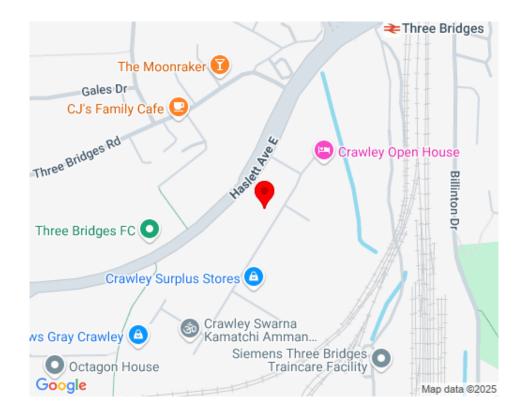

# LOCATION

The property is conveniently situated within a short walk to Three Bridges Railway Station and an established parade of shops close to the junction of Hazelwick Avenue.

Junction 10 of the M23 motorway is approximately 1 mile distant offering direct access to Gatwick Airport and the M25 to the north and Brighton to the south. Three Bridges mainline railway station is nearby providing direct access to Gatwick Airport, London and the south coast.

Crawley has a current population of approximately 106,600 persons (2011 Census) extending to approximately 161,000 within a 10km radius and is located approximately 48 kms (30 miles) south of London, accessed via Junction 10 of the M23 motorway. Gatwick Airport is located within 6 kms (3.5 miles) to the north