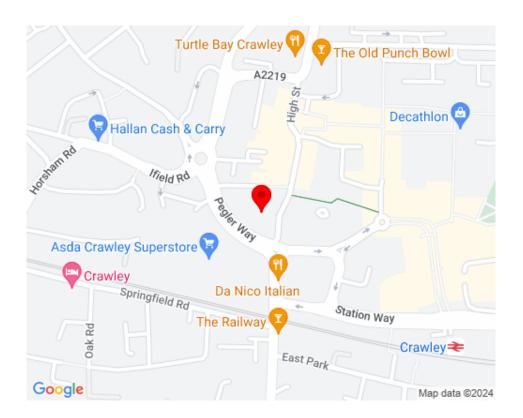

## LOCATION

The property is situated in Crawley town centre on the west side of the High Street towards the southern end, within a short walking distance of the main town centre shopping facility shopping facility, Crawley railway station and bus interchange. There are several public car parks close by.

Crawley is at the heart of the Gatwick Diamond, with London Gatwick International Airport approximately 3 miles to the north. Junctions 9 and 10 are approximately 3 miles and 1.5 miles respectively and central London is within about 45 minutes by train from nearby Crawley station.