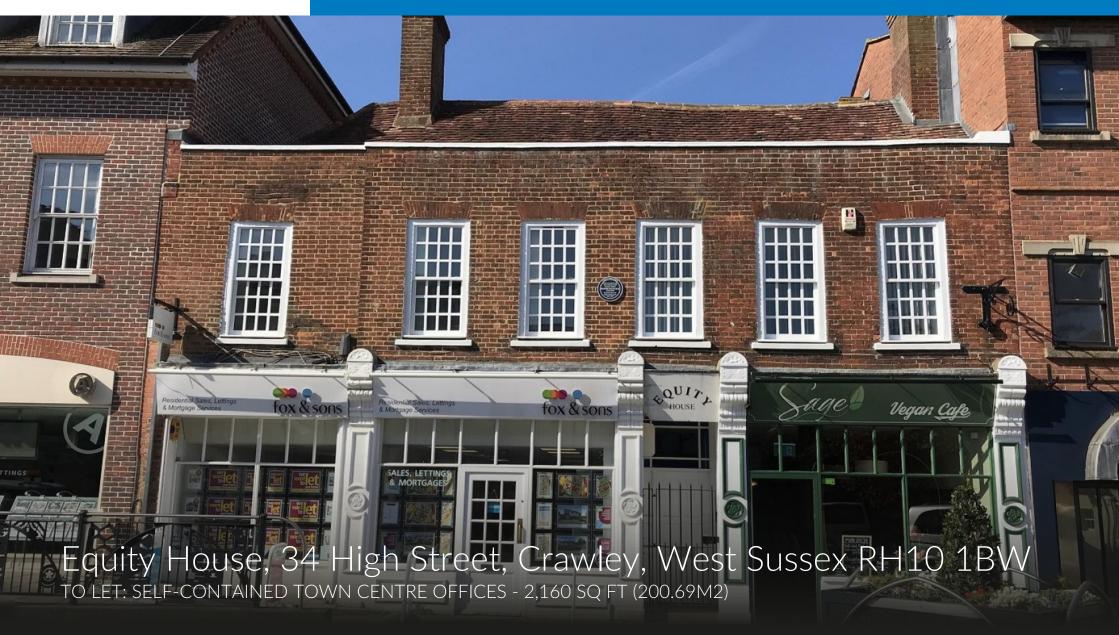

## Description

Self-contained open plan offices in an attractive period building with modern extension to the rear and allocated parking located in Crawley High Street, close to town centre amenities and Crawley railway station.

#### Accommodation

The internal floor area, measured in accordance with IPMS3 - Office RICS Property Measurement (1st Edition), is **2,160 sq ft (200.69m2)**.