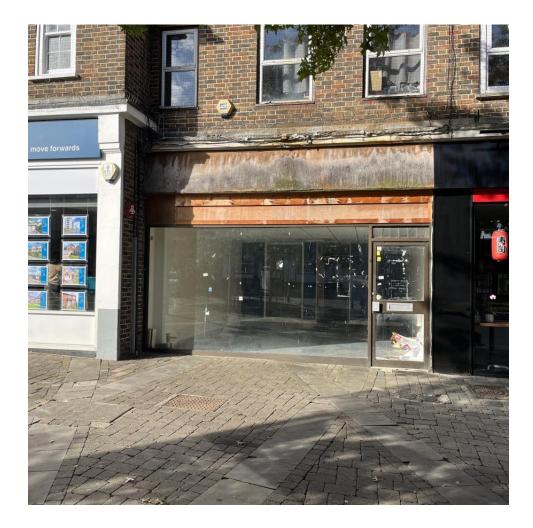

## Description

A ground floor lock-up shop centrally situated in the heart of Crawley High Street, opposite the Broadwalk which leads to Queens Square.

#### Accommodation

The net internal area is approximately 670 sq ft (62.28 sq m).