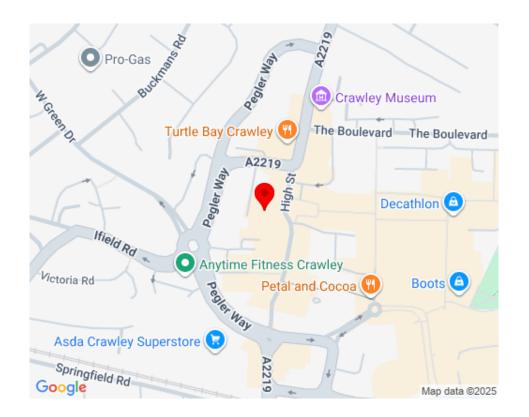

## LOCATION

The property is situated in a prominent trading position on the west side of Grand Parade, within the central section of the High Street. Nearby occupiers including Cubitt & West, Leaders, KFC, Prezzo, Pizza Express and a variety of bars, restaurants and other retail occupiers. The property is close to Queens Square, the Pavilion retail development and County Mall Shopping Centre.

The property is opposite the Broadway which leads through to Queens Square, The Martlets and County Mall Shopping Centre.

Located in the heart of the Gatwick Diamond, Crawley is a vibrant and growing town situated equi distant between London and Brighton with a current population of approximately 106,000, extending to over 160,000 persons within a 10kms radius.