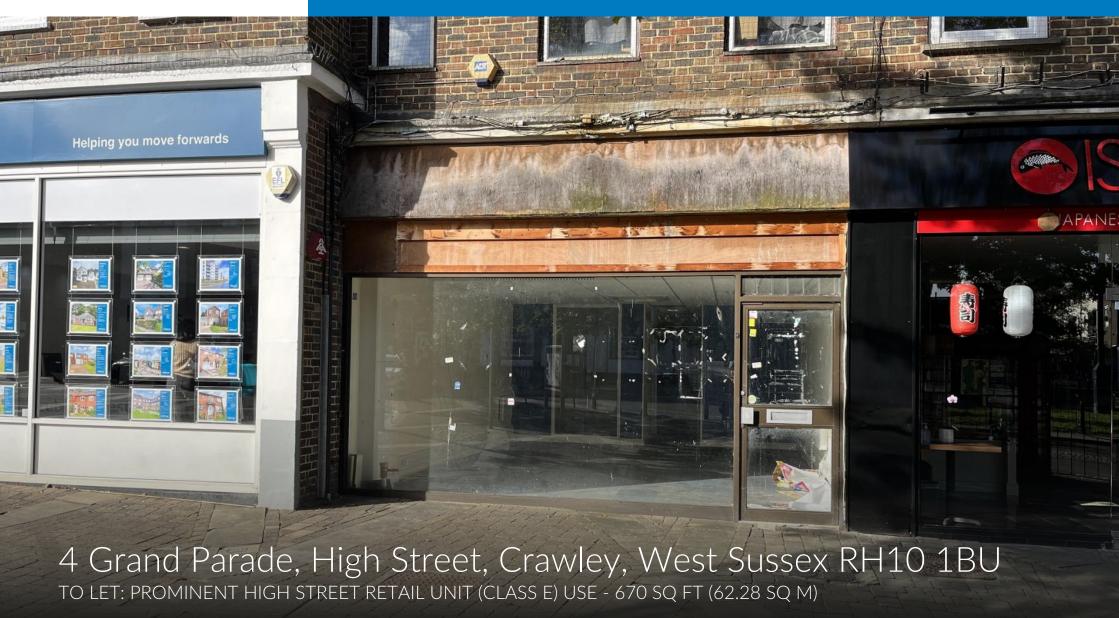

## Description

A ground floor lock-up shop centrally situated in the heart of Crawley High Street, opposite the Broadwalk which leads to Queens Square.

#### Accommodation

The net internal area is approximately 670 sq ft (62.28 sq m).

## **Planning**

It is understood that the premises benefit from Class E use.