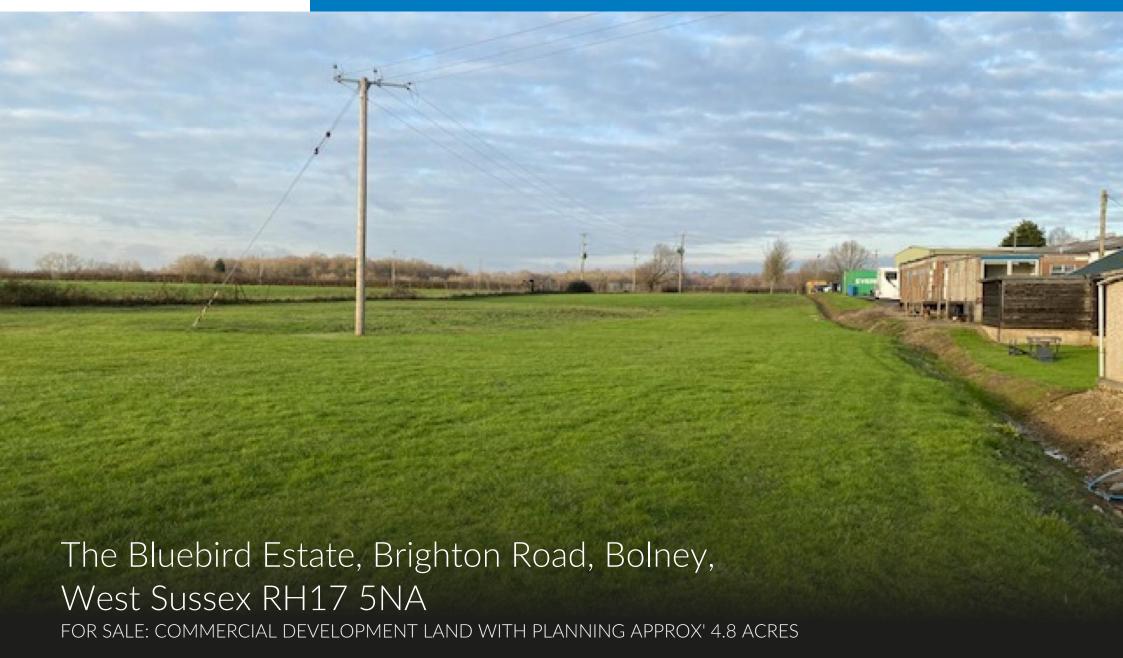

## Description

The site forms commercial development land being sold with vacant possession comprising approximately 4.8 acres. It benefits from outline planning consent Planning Ref: DM/18/4697, for Mid Sussex District Council, for the construction of four 47,097 sq ft (4,375 m2) GEA B1c, B2, B8 units, with associated landscaping and planting.

# LOCATION

The site is situated on the west side of the A23 trunk road to the rear of the established Ricebridge Estate at Bolney. Use postcode RH17 5NA. Burgess Hill is just 3 miles to the east, Brighton less than 10 miles to the south and Crawley 13 miles to the north.