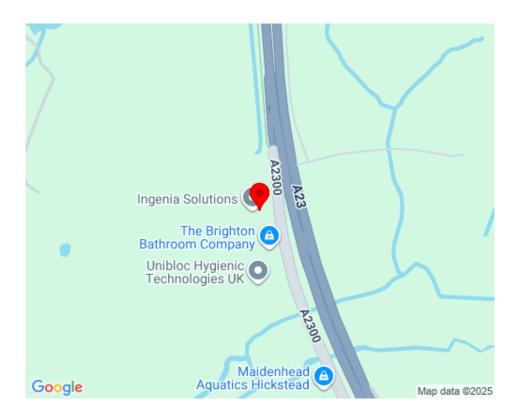

# LOCATION

The site is situated on the west side of the A23 trunk road to the rear of the established Ricebridge Estate at Bolney. Use postcode RH17 5NA. Burgess Hill is just 3 miles to the east, Brighton less than 10 miles to the south and Crawley 13 miles to the north.