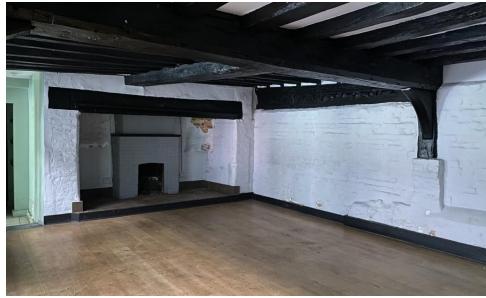

## Description

The property was formerly occupied by ASK Restaurant and is set in a prominent location on the High Street within the predominant bar and restaurant district of the town. Local operators include Wildwood, Octopus Cocktail Bar, Prezzo and Turtle Bay. Consideration will be given to proposals for alternative uses subject to all necessary consent.

## Key Features

- New lease no premium
- Prime High Street location
- Seating for 120+

## Accommodation

The total net internal floor area is approximately:

Ground Floor: 2,775 sq ft (257.80 sq m)

First Floor: 630 sq ft (58.53 sq m)

Total: 3,405 sq ft (316.33 sq m)