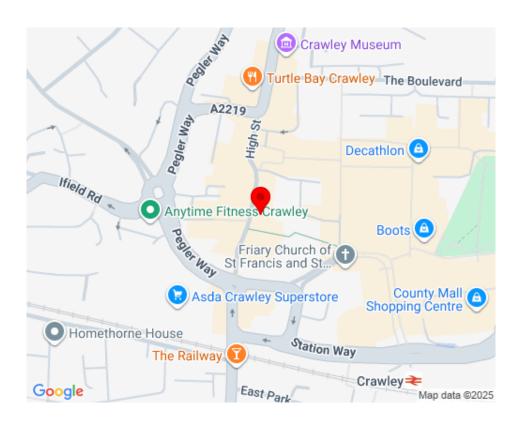

# LOCATION

The property is situated on the eastern side of Crawley High Street towards the southern end just to the south of Church Walk. Nearby occupiers include mainly local retailers, a variety of estate agents/letting agents, bars and restaurants, including Wildwood, Prezzo, Cubbit & West, Barclays Bank and the George Hotel.