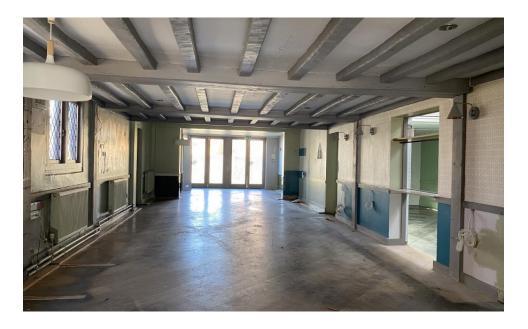

## Description

The property was formerly occupied by ASK Restaurant and is set in a prominent location on the High Street within the predominant bar and restaurant district of the town. Local operators include Wildwood, Octopus Cocktail Bar, Prezzo and Turtle Bay. Consideration will be given to proposals for alternative uses subject to all necessary consent.

## Key Features

- New lease no premium
- Prime High Street location
- Seating for 120+

## Accommodation

The total net internal floor area is approximately:

Ground Floor: 2,775 sq ft (257.80 sq m)

First Floor: 630 sq ft (58.53 sq m)

Total: 3,405 sq ft (316.33 sq m)