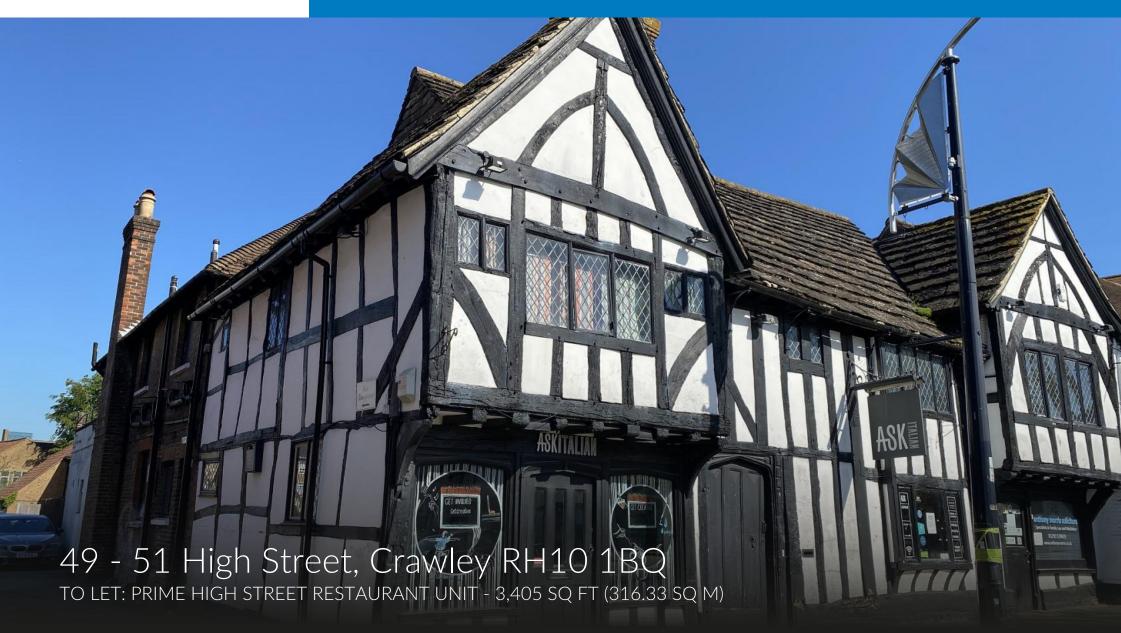

## Description

The property was formerly occupied by ASK Restaurant and is set in a prominent location on the High Street within the predominant bar and restaurant district of the town. Local operators include Wildwood, Octopus Cocktail Bar, Prezzo and Turtle Bay. Consideration will be given to proposals for alternative uses subject to all necessary consent.

## Key Features

- New lease no premium
- Prime High Street location
- Seating for 120+

## Accommodation

The total net internal floor area is approximately:

Ground Floor: 2,775 sq ft (257.80 sq m)

First Floor: 630 sq ft (58.53 sq m)

Total: 3,405 sq ft (316.33 sq m)