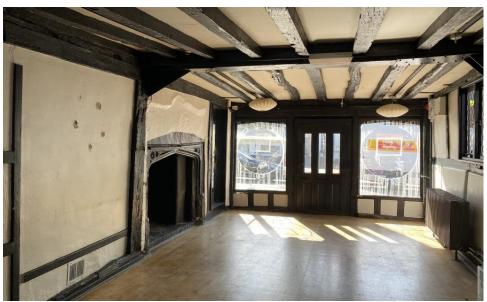

## Description

The property was formerly occupied by ASK Restaurant and is set in a prominent location on the High Street within the predominant bar and restaurant district of the town. Local operators include Wildwood, Octopus Cocktail Bar, Prezzo and Turtle Bay. Consideration will be given to proposals for alternative uses subject to all necessary consent.

## Key Features

- New lease no premium
- Prime High Street location
- Seating for 120+

## Accommodation

The total net internal floor area is approximately:

Ground Floor: 2,775 sq ft (257.80 sq m)

First Floor: 630 sq ft (58.53 sq m)

Total: 3,405 sq ft (316.33 sq m)