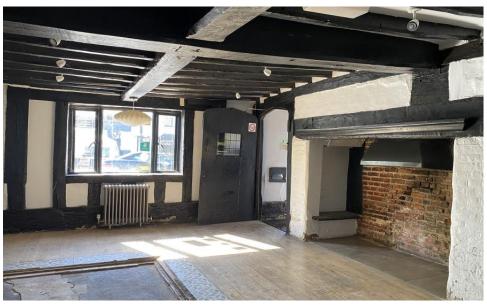

## Accommodation

The total net internal floor area is approximately:

Ground Floor: 2,775 sq ft (257.80 sq m)

First Floor: 630 sq ft (58.53 sq m)

Total: 3,405 sq ft (316.33 sq m)