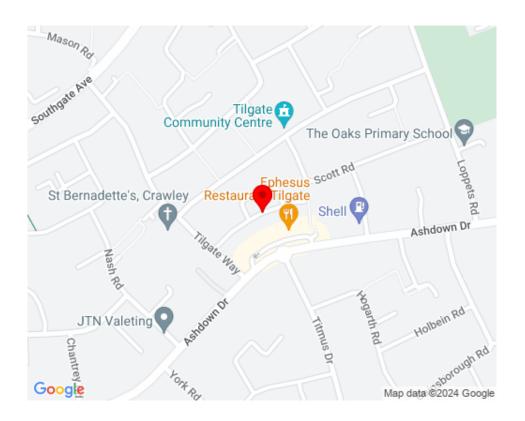

# LOCATION

The premises are situated adjacent to smaller units in the mostly residential area of Tilgate and located to the rear of Tilgate Parade, a busy neighbourhood shopping parade comprising 20 retail units and a public house.

Junction 11 of the M23 and Crawley Station are located within 2 kms of the property and Gatwick Airport is situated just 5 kms to the north.