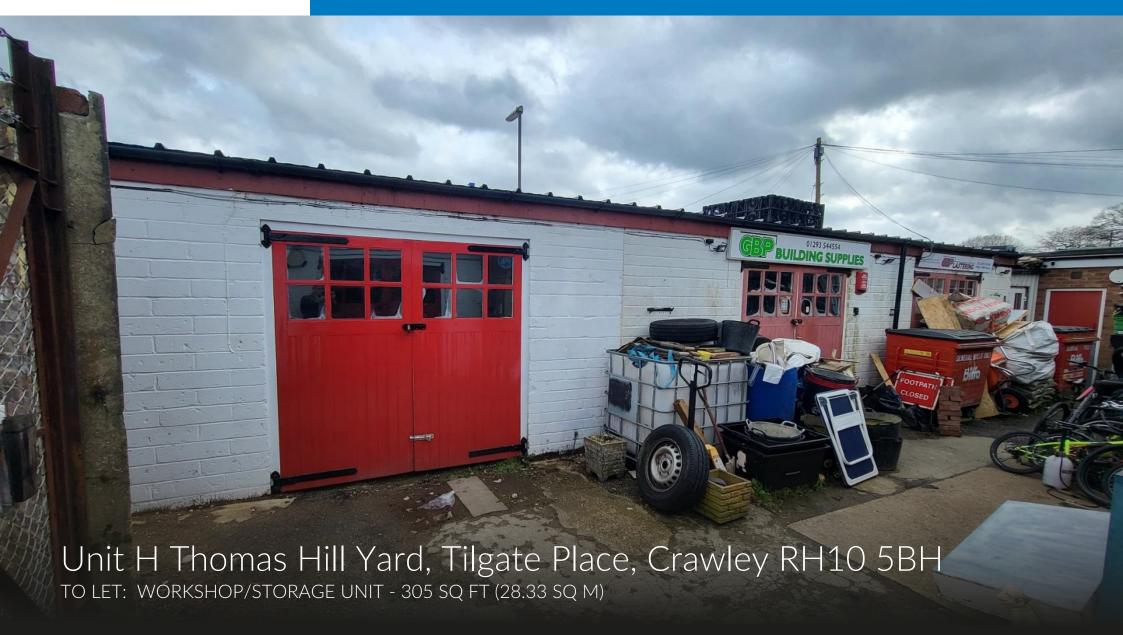

## Description

Lock-up workshop/storage unit situated behind Tilgate Parade within a former builder's yard complex of five other similar units with shared use of WCs and kitchenette.

### Accommodation

The gross internal floor area is approximately 305 sq ft (28.33 sq m).