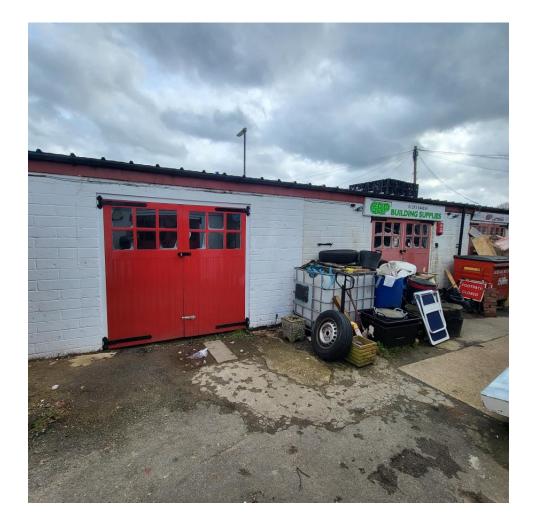

## Description

Lock-up workshop/storage unit situated behind Tilgate Parade within a former builder's yard complex of five other similar units with shared use of WCs and kitchenette.

### Key Features

- Secure yard
- Shared use of kitchen and W.Cs.
- Suitable for storage or light industry