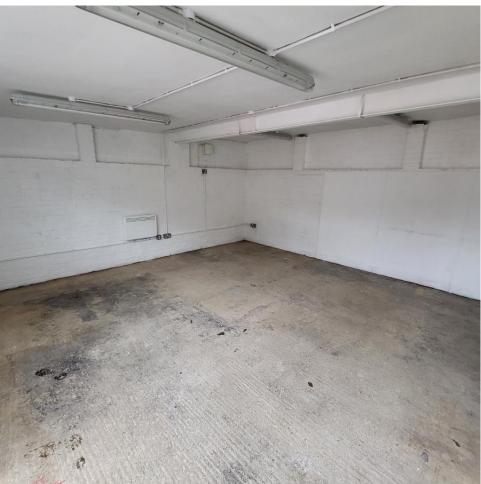

## Description

Lock-up workshop/storage unit situated behind Tilgate Parade within a former builder's yard complex of five other similar units with shared use of WCs and kitchenette.

### Accommodation

The gross internal floor area is approximately 305 sq ft (28.33 sq m).