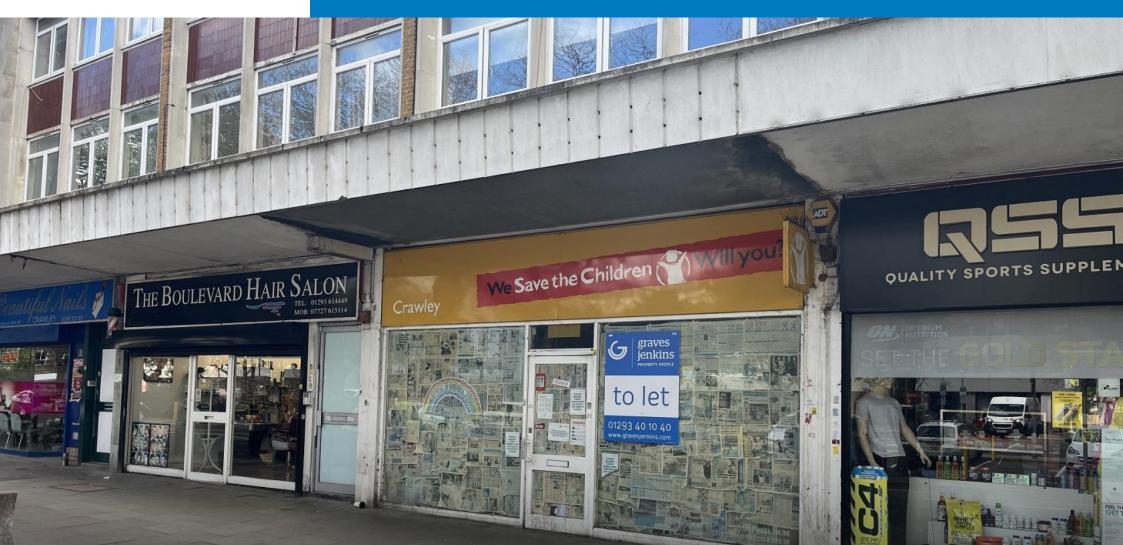

## gravesjenkins.com

28 The Boulevard, Crawley, West Sussex RH10 1XP TO LET: LOCK-UP RETAIL SHOP - 1,063 SQ FT (98.74 SQ M)

#### Description

A lock-up ground floor retail unit.

#### Key Features

- Prominent town centre trading position
- New lease no premium
- Suitable for a variety of alternative uses (STP)
- Access to rear service yard