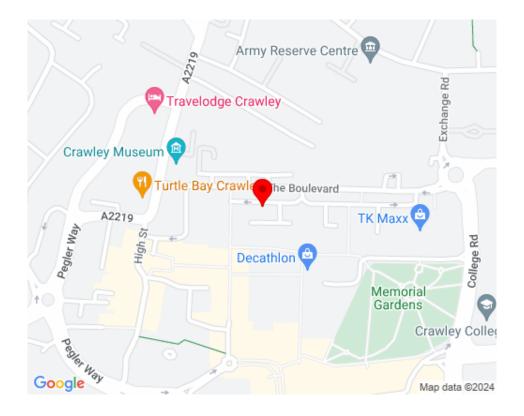

# LOCATION

Located on the southern side of The Boulevard in the heart of Crawley town centre. Queens Square and County Mall are within a short walking distance, as are both Crawley rail and bus stations. Junction 10 of the M23 is within 4km.

Communications are excellent with the Fastway bus service linking Gatwick Airport, Manor Royal and Crawley town centre passing closeby (see <u>www.fastway.info</u>).

Located in the heart of the Gatwick Diamond, Crawley is a vibrant and growing town situated equi distant between London and Brighton with a current population of approximately 106,000, extending to over 160,000 persons within a 10km radius.