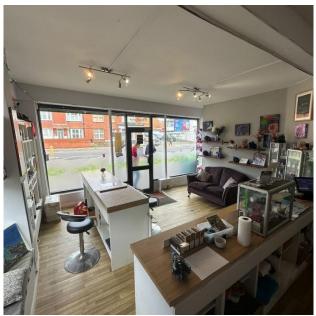

## Description

An opportunity to occupy this prominent corner commercial unit on the south side of Portland Road. Modern aluminium shopfront, spacious open plan retail/office area, rear office and galley kitchen, plus a side garden area which could be utilised by the tenant if required.

#### Accommodation

Ground Floor lock-up shop with a rear courtyard as follows:

• Gross Frontage: 17'

• Internal Width: 16' 4" (narrowing to 13' 9" at rear)

• Total Shop Depth: 24' 3"

Total Sales Area: 355 sq ft (33 m2)