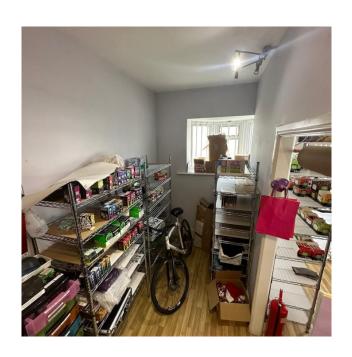

• Rear Lobby / Office Width 8' 3"

• Rear Lobby / Office Depth 9' 9"

Total Accommodation: 435 sq ft (40.4 m2)

Separate rear W/C stepping down to an enclosed rear garden area.

Partition to rear for storage but can be extended for larger sales area.