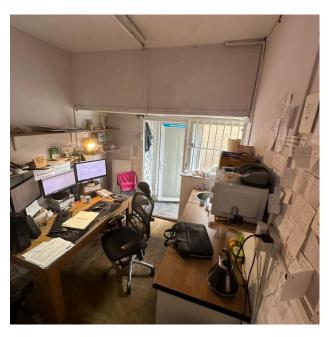

• Rear Lobby / Office Width 8' 3"

• Rear Lobby / Office Depth 9' 9"

Total Accommodation: 435 sq ft (40.4 m2)

Separate rear W/C stepping down to an enclosed rear garden area.

Partition to rear for storage but can be extended for larger sales area.