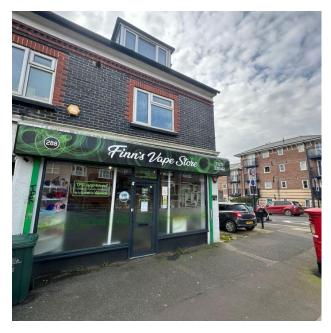

## Description

An opportunity to occupy this prominent corner commercial unit on the south side of Portland Road. Modern aluminium shopfront, spacious open plan retail/office area, rear office and galley kitchen, plus a side garden area which could be utilised by the tenant if required.

## **Key Features**

- Prominent corner location.
- Side car parking area or display forecourt.
- Enclosed garden area with potential.
- New lease no premium.