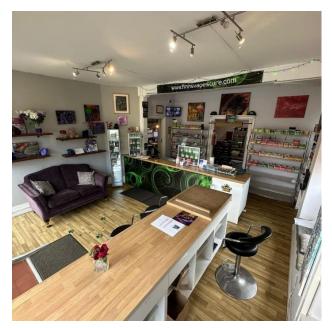

## Description

An opportunity to occupy this prominent corner commercial unit on the south side of Portland Road. Modern aluminium shopfront, spacious open plan retail/office area, rear office and galley kitchen, plus a side garden area which could be utilised by the tenant if required.

#### Accommodation

Ground Floor lock-up shop with a rear courtyard as follows:

• Gross Frontage: 17'

• Internal Width: 16' 4" (narrowing to 13' 9" at rear)

• Total Shop Depth: 24' 3"

Total Sales Area: 355 sq ft (33 m2)