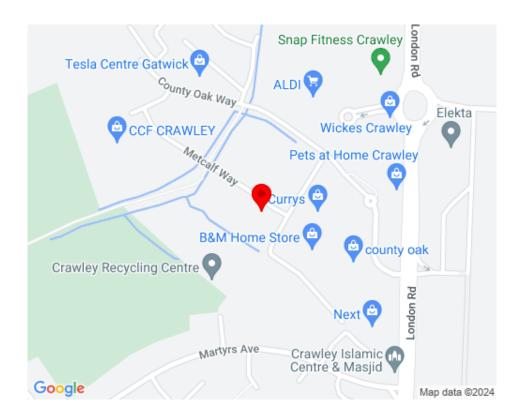

# LOCATION

The property is situated on the Enterprise Court Business Park in Metcalf Way, off County Oak Way, just beyond County Oak Retail Park.

The Estate is within 250 ms of the A23 which provides excellent access to London Gatwick Airport, approximately 5 kms to the north and Crawley town centre, approximately 3.5 kms to the south.

Located in the heart of the Gatwick Diamond, Crawley is a vibrant and growing town situated equi distant between London and Brighton with a current population of approximately 106,000, extending to over 160,000 persons within a 10kms radius