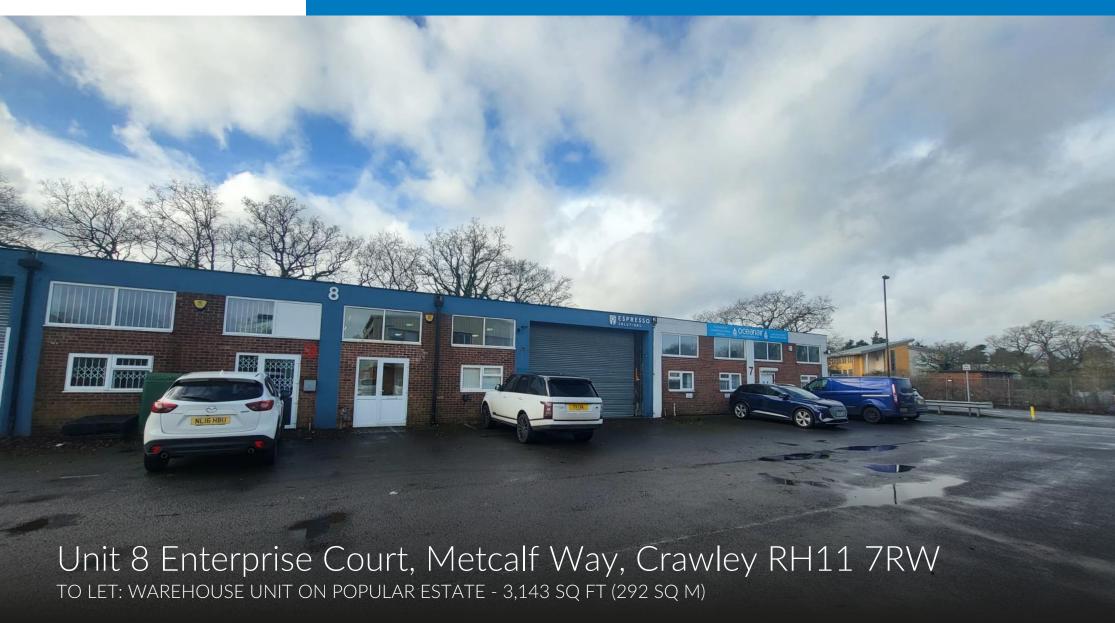

## Description

The property comprises a self-contained single storey, clear span warehouse unit situated in a terrace of four similar units on a popular Estate. There is loading and parking to the front.

## **Key Features**

- Clear span warehouse
- Electric roller shutter door
- Max eaves height of 4.95m
- 3 phase electricity supply
- Un-restricted hours of use

#### Accommodation

The gross internal floor area is 3,143 sq ft (292 sq m).