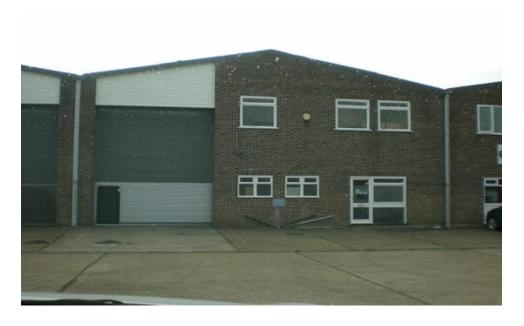

## Description

The premises comprises a single storey unit of brick construction, large steel loading door and first floor offices. Car parking is provided at the front of the unit on a concrete apron.