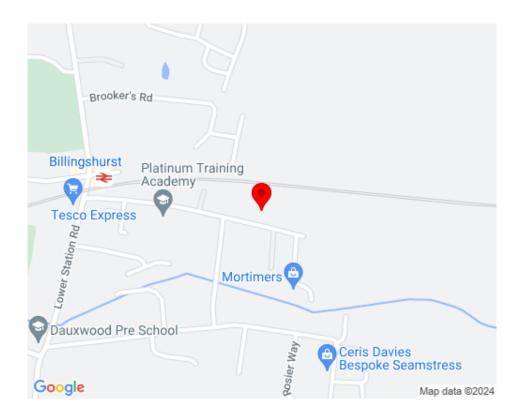

# LOCATION

The property is situated on a small Industrial Estate approximately 1 mile south of the Town Centre, A29 and A272 roads