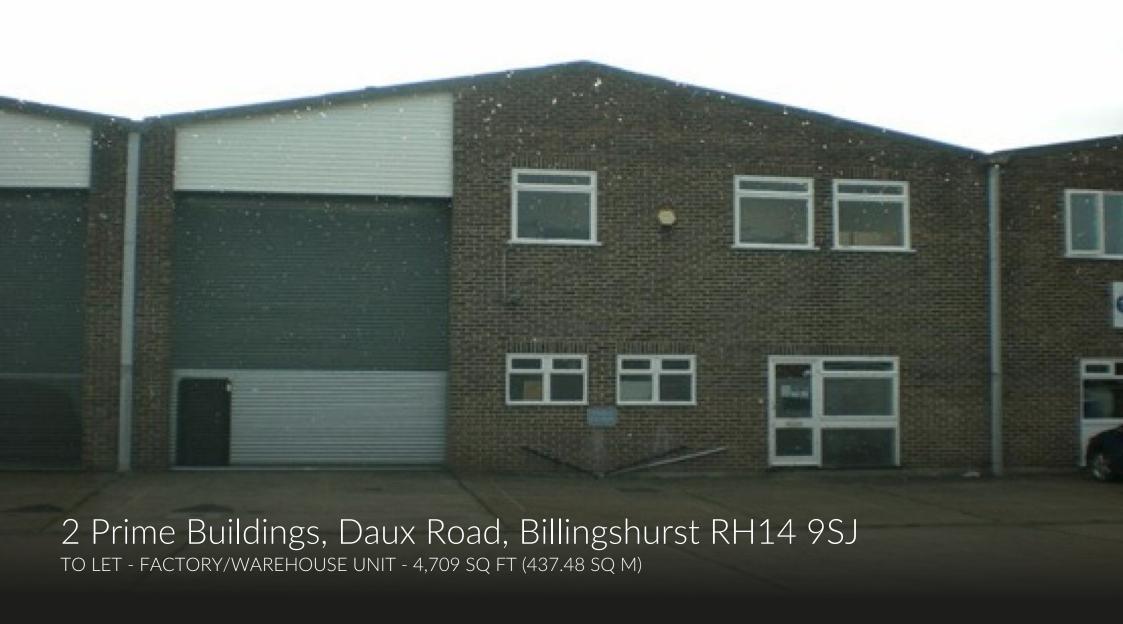

## Description

The premises comprises a single storey unit of brick construction, large steel loading door and first floor offices. Car parking is provided at the front of the unit on a concrete apron.

#### Accommodation

The internal floor area is approximately as follows:

Unit 2 Warehouse/Factory: 4,159 sq ft (386.38 sq m)

First Floor Offices: 550 sq ft (51.10 sq m)

**Total: 4,709 sq ft** (437.48 sq m)