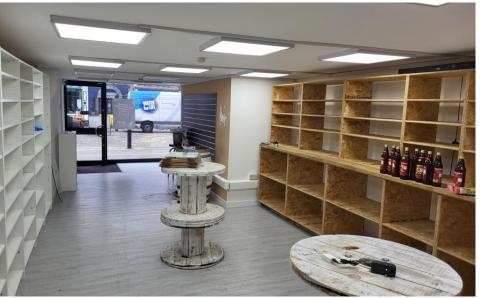

## Description

The premises comprise a ground floor lock up shop unit with rear store and cloakroom.

#### Accommodation

The net internal floor area is approximately 550 sq ft (51.1 sq m).