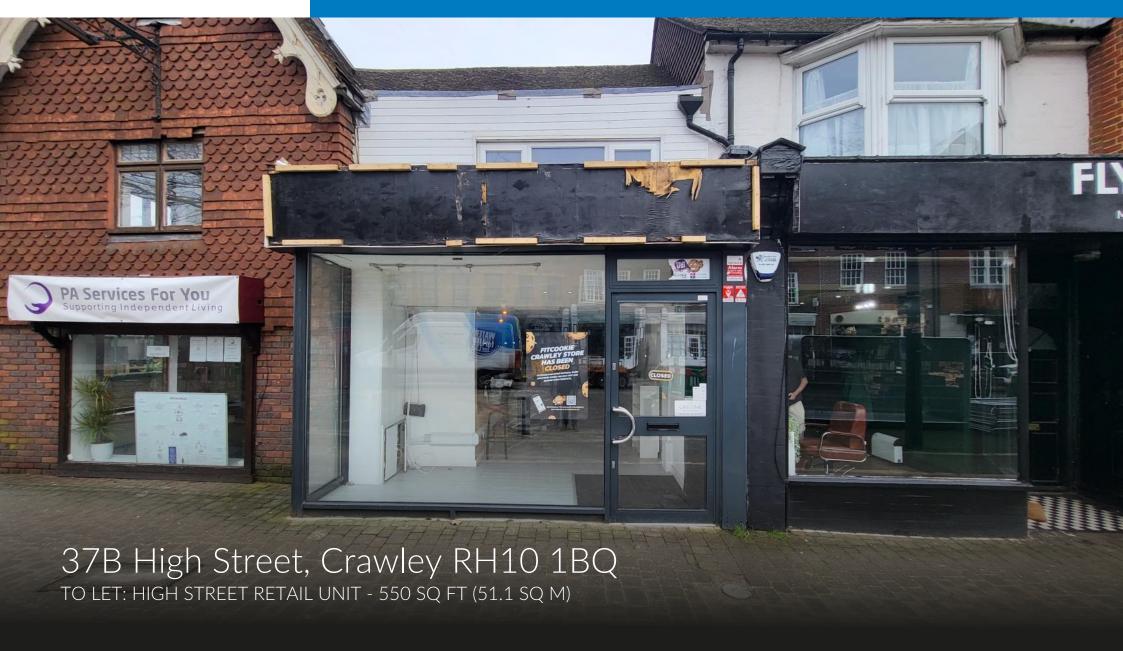

## Description

The premises comprise a ground floor lock up shop unit with rear store and cloakroom.

#### Accommodation

The net internal floor area is approximately 550 sq ft (51.1 sq m).