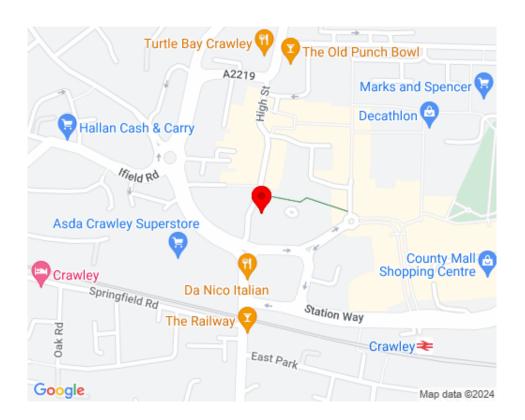

## LOCATION

The property is situated on the east side of the High Street towards the southern end, where nearby occupiers include a variety of estate agents/letting agents, bars, restaurants and cafes.

The main town centre shopping area, County Mall and Crawley's bus and train stations are all within 500m.

Located in the heart of the Gatwick Diamond, Crawley is a vibrant and growingtown situated equi distant between London and Brighton with a current population of approximately 106,000, extending to over 160,000 persons within a 10kms radius.