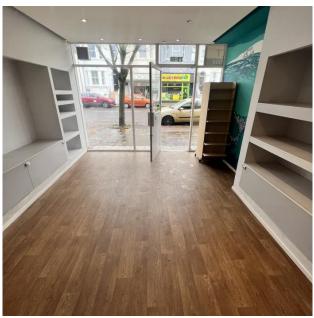

### Description

A versatile ground floor self-contained premises, that has been recently renovated, is now available on a new lease.

The accommodation benefits from an open plan trading area, a rear W/C and a galley kitchen, alongside plentiful basement storage, lending itself to a number of 'Class E' (Retail/Office) users.

### Accommodation

Ground Floor: 532 sq ft (49.4 m2)

- Gross Frontage 11.88 ft
- Internal Width 13.56 ft (max)
- Internal Depth 27.44 ft
- Floor to Ceiling Height 2.55m

The ground floor predominantly features an open-plan layout, adorned with wood-laminate flooring. It includes a convenient w/c facility and a storage area situated at the rear.