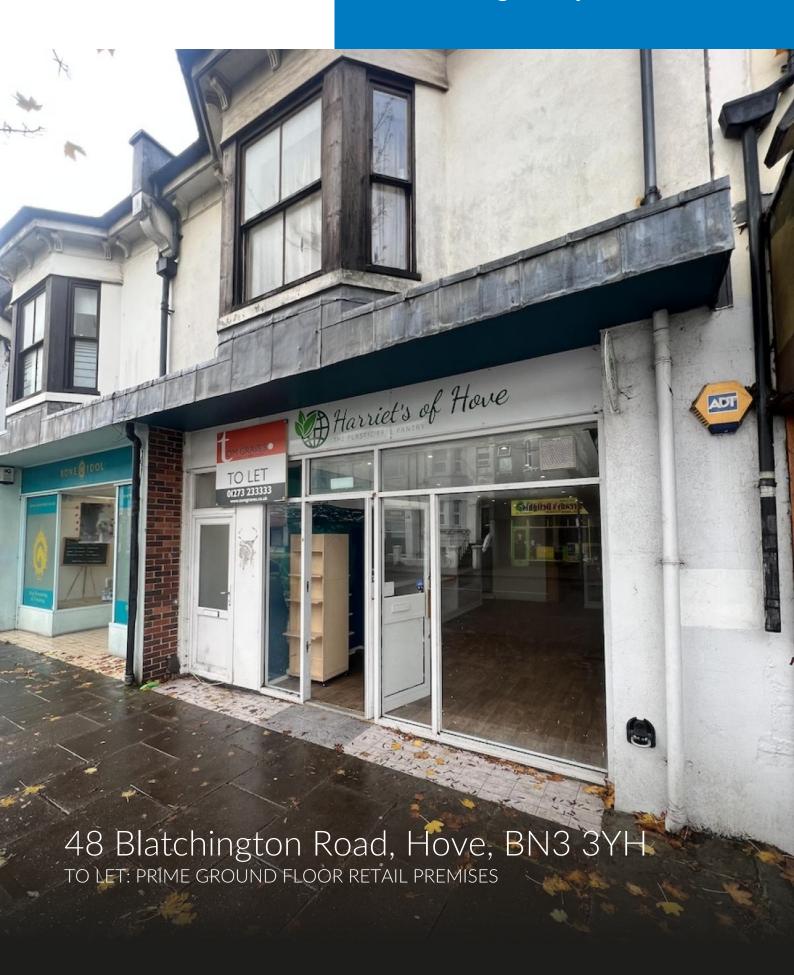

### Description

A versatile ground floor self-contained premises, that has been recently renovated, is now available on a new lease.

The accommodation benefits from an open plan trading area, a rear W/C and a galley kitchen, alongside plentiful basement storage, lending itself to a number of 'Class E' (Retail/Office) users.

### Accommodation

Ground Floor: 532 sq ft (49.4 m2)

- Gross Frontage 11.88 ft
- Internal Width 13.56 ft (max)
- Internal Depth 27.44 ft
- Floor to Ceiling Height 2.55m

The ground floor predominantly features an open-plan layout, adorned with wood-laminate flooring. It includes a convenient w/c facility and a storage area situated at the rear.