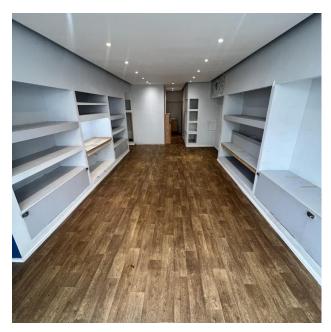

### Accommodation

Ground Floor: 532 sq ft (49.4 m2)

- Gross Frontage 11.88 ft
- Internal Width 13.56 ft (max)
- Internal Depth 27.44 ft
- Floor to Ceiling Height 2.55m

The ground floor predominantly features an open-plan layout, adorned with wood-laminate flooring. It includes a convenient w/c facility and a storage area situated at the rear.

Recently installed fire alarm system and well-equipped with numerous shelves for storage and track spotlighting to illuminate the surroundings effectively.

Plus, two rear partitioned storage areas totalling 35 sq ft (3.23 m2)