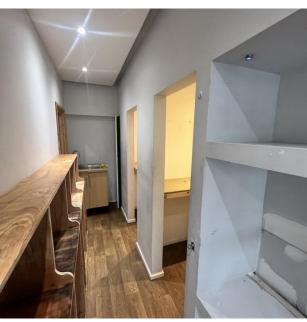

### Accommodation

Ground Floor: 532 sq ft (49.4 m2)

- Gross Frontage 11.88 ft
- Internal Width 13.56 ft (max)
- Internal Depth 27.44 ft
- Floor to Ceiling Height 2.55m

The ground floor predominantly features an open-plan layout, adorned with wood-laminate flooring. It includes a convenient w/c facility and a storage area situated at the rear.

Recently installed fire alarm system and well-equipped with numerous shelves for storage and track spotlighting to illuminate the surroundings effectively.

Plus, two rear partitioned storage areas totalling 35 sq ft (3.23 m2)

Total Accommodation – 567 sq ft (52.6 m2)