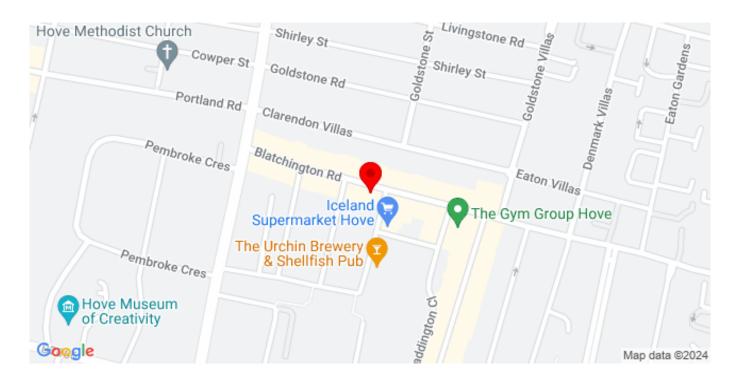

# LOCATION

Situated on the southern side of Blatchington Road in Hove, and just a stone's throw away from the bustling shopping hub of George Street, this property enjoys a prime location. It is nestled amidst a thriving residential neighbourhood and is conveniently surrounded by popular commercial establishments, including Tesco Superstore, The Co-operative, Peacocks, and Boots.

Hove Station to the north is easily accessible, requiring only a short 7-minute walk, while Hove Seafront to the south is a leisurely 10-minute stroll away.