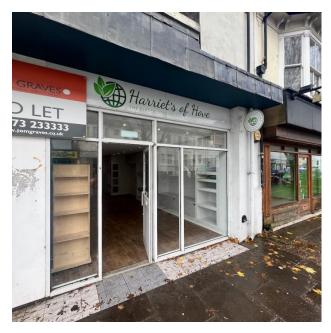

### Accommodation

Ground Floor: 532 sq ft (49.4 m2)

- Gross Frontage 11.88 ft
- Internal Width 13.56 ft (max)
- Internal Depth 27.44 ft
- Floor to Ceiling Height 2.55m

The ground floor predominantly features an open-plan layout, adorned with wood-laminate flooring. It includes a convenient w/c facility and a storage area situated at the rear.

Recently installed fire alarm system and well-equipped with numerous shelves for storage and track spotlighting to illuminate the surroundings effectively.

Plus, two rear partitioned storage areas totalling 35 sq ft (3.23 m2)