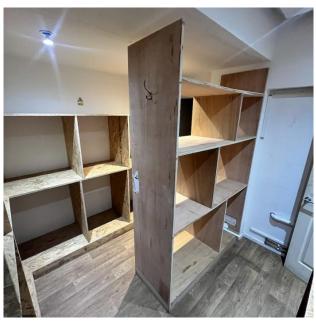

### Accommodation

Ground Floor: 532 sq ft (49.4 m2)

- Gross Frontage 11.88 ft
- Internal Width 13.56 ft (max)
- Internal Depth 27.44 ft
- Floor to Ceiling Height 2.55m

The ground floor predominantly features an open-plan layout, adorned with wood-laminate flooring. It includes a convenient w/c facility and a storage area situated at the rear.

Recently installed fire alarm system and well-equipped with numerous shelves for storage and track spotlighting to illuminate the surroundings effectively.

Plus, two rear partitioned storage areas totalling 35 sq ft (3.23 m2)

Total Accommodation – 567 sq ft (52.6 m2)