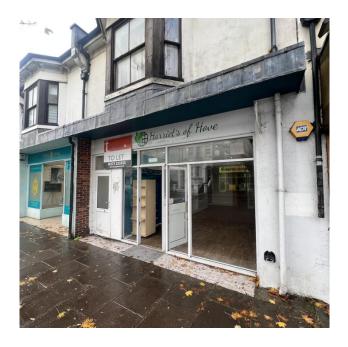

### Description

A versatile ground floor self-contained premises, that has been recently renovated, is now available on a new lease.

The accommodation benefits from an open plan trading area, a rear W/C and a galley kitchen, alongside plentiful basement storage, lending itself to a number of 'Class E' (Retail/Office) users.

### Accommodation

Ground Floor: 532 sq ft (49.4 m2)

- Gross Frontage 11.88 ft
- Internal Width 13.56 ft (max)
- Internal Depth 27.44 ft
- Floor to Ceiling Height 2.55m

The ground floor predominantly features an open-plan layout, adorned with wood-laminate flooring. It includes a convenient w/c facility and a storage area situated at the rear.