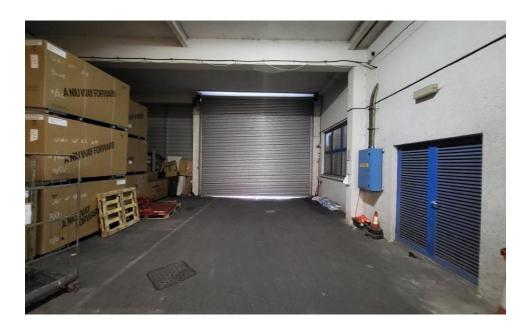

### Description

Ground floor workshop / warehouse accommodation situated on the southern side of this two storey purpose built commercial building. The front unit has been recently refurbished and made open plan with a roller shutter at the front. The rear unit is open plan and has a further larger roller shutter leading to the northern yard. The eaves height throughout, to the underside of the first floor, is approximately 5.15m. There is a secure large yard space surrounding the building. There are communal WCs and if required, a kitchen can be erected within the space.