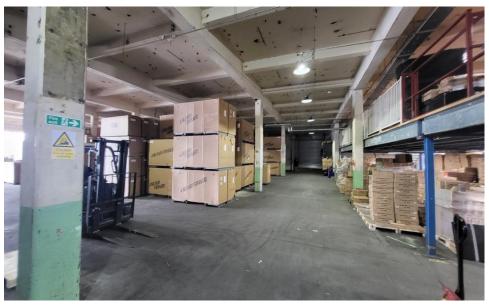

### Description

Ground floor workshop / warehouse accommodation situated on the southern side of this two storey purpose built commercial building. The front unit has been recently refurbished and made open plan with a roller shutter at the front. The rear unit is open plan and has a further larger roller shutter leading to the northern yard. The eaves height throughout, to the underside of the first floor, is approximately 5.15m. There is a secure large yard space surrounding the building. There are communal WCs and if required, a kitchen can be erected within the space.