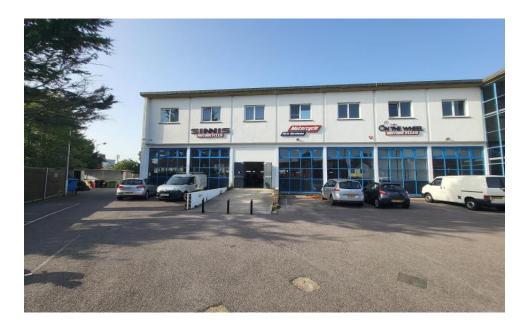

### Description

Ground floor workshop / warehouse accommodation situated on the southern side of this two storey purpose built commercial building. The front unit has been recently refurbished and made open plan with a roller shutter at the front. The rear unit is open plan and has a further larger roller shutter leading to the northern yard. The eaves height throughout, to the underside of the first floor, is approximately 5.15m. There is a secure large yard space surrounding the building. There are communal WCs and if required, a kitchen can be erected within the space.