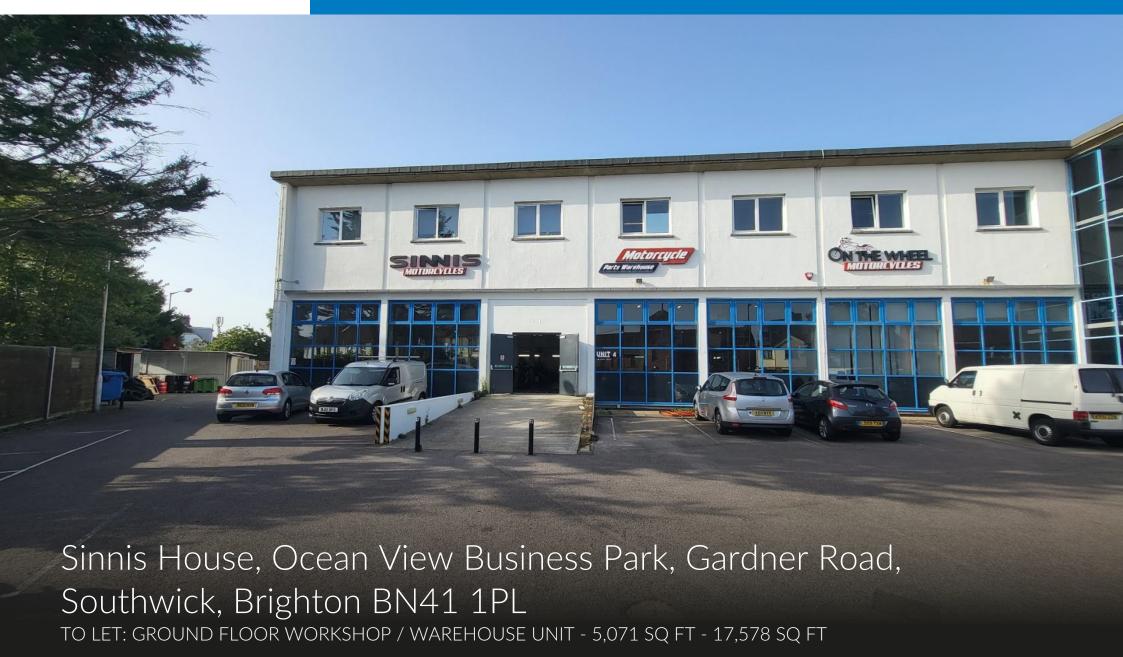

### Description

Ground floor workshop / warehouse accommodation situated on the southern side of this two storey purpose built commercial building. The front unit has been recently refurbished and made open plan with a roller shutter at the front. The rear unit is open plan and has a further larger roller shutter leading to the northern yard. The eaves height throughout, to the underside of the first floor, is approximately 5.15m. There is a secure large yard space surrounding the building. There are communal WCs and if required, a kitchen can be erected within the space.

#### Accommodation

The gross internal floor areas are approximately:

Front – 5,071 sq ft (471.08 sq m) Rear – 12,507 sq ft (1,161.89 sq m) Total – 17,578 sq ft (1,632.97 sq m)