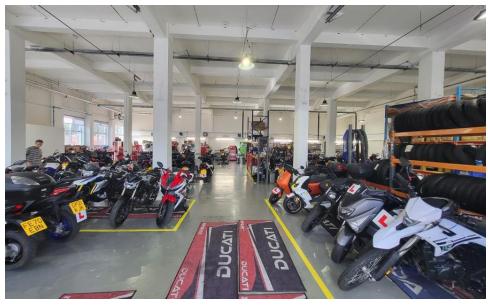

### Description

Ground floor workshop / warehouse accommodation situated on the southern side of this two storey purpose built commercial building. The front unit has been recently refurbished and made open plan with a roller shutter at the front. The rear unit is open plan and has a further larger roller shutter leading to the northern yard. The eaves height throughout, to the underside of the first floor, is approximately 5.15m. There is a secure large yard space surrounding the building. There are communal WCs and if required, a kitchen can be erected within the space.

### **Key Features**

- Excellent secure yard
- Open plan workshop
- Various sizes available