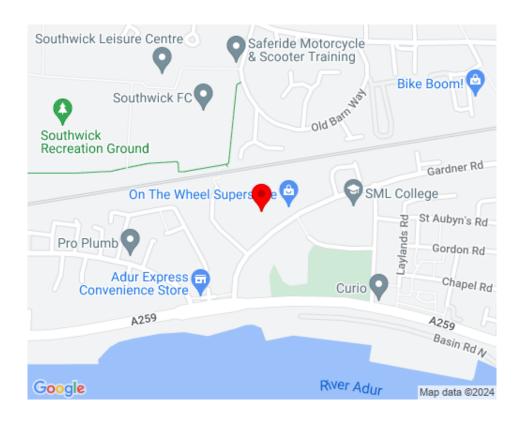

# LOCATION

Southwick lies approximately 4 miles west of Brighton city centre. Ocean View Business Park is located on the northern side of Gardner Road within a 5 minute walk of Fishersgate station. The A259 South coast road is situated approximately 150 yards to the south, whilst the A270 Old Shoreham Road is easily accessible a short distance to the north from which access can be gained to the A27, the M23 and the national motorway network beyond.