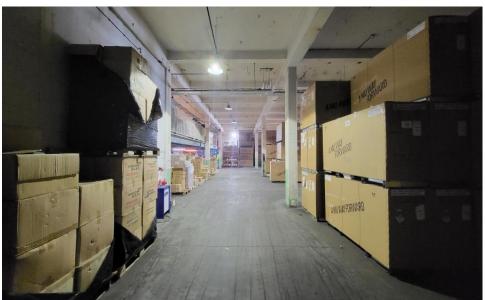

### Description

Ground floor workshop / warehouse accommodation situated on the southern side of this two storey purpose built commercial building. The front unit has been recently refurbished and made open plan with a roller shutter at the front. The rear unit is open plan and has a further larger roller shutter leading to the northern yard. The eaves height throughout, to the underside of the first floor, is approximately 5.15m. There is a secure large yard space surrounding the building. There are communal WCs and if required, a kitchen can be erected within the space.