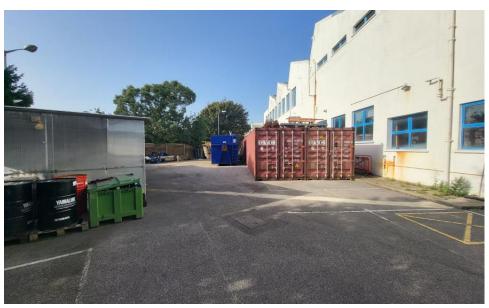

### Description

Ground floor workshop / warehouse accommodation situated on the southern side of this two storey purpose built commercial building. The front unit has been recently refurbished and made open plan with a roller shutter at the front. The rear unit is open plan and has a further larger roller shutter leading to the northern yard. The eaves height throughout, to the underside of the first floor, is approximately 5.15m. There is a secure large yard space surrounding the building. There are communal WCs and if required, a kitchen can be erected within the space.