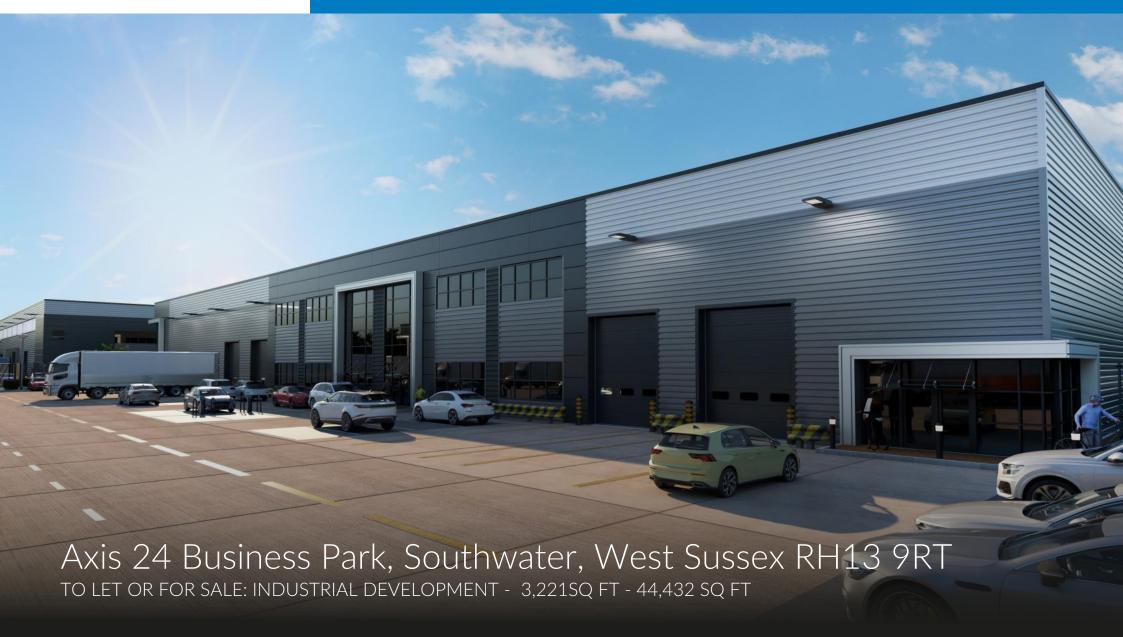

# LOCATION

Axis 24 is located on the A24 dual carriageway providing swift access north to the M23 / M25 network and south to Worthing and the South Coast conurbation.

Axis 24 is a best in class industrial and logistics development, situated in a prominent location at the front of the established Oakhurst Business Park in Southwater.

Detailed planning consent has been granted for the speculative development of 7 high quality industrial / distribution units, suitable for B2 (general industrial) and B8 (storage and distribution) uses. The secure gated site has units ranging in size from 3,221 up to 44,432 sq ft, with yards up to 40m and dedicated office space.