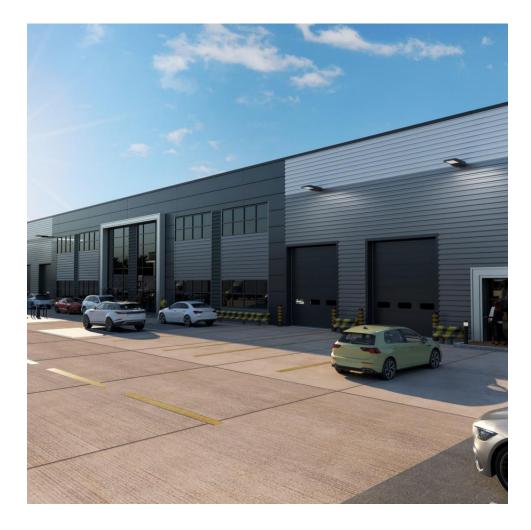

Detailed planning consent has been granted for the speculative development of 7 high quality industrial / distribution units, suitable for B2 (general industrial) and B8 (storage and distribution) uses. The secure gated site has units ranging in size from 3,221 up to 44,432 sq ft, with yards up to 40m and dedicated office space.