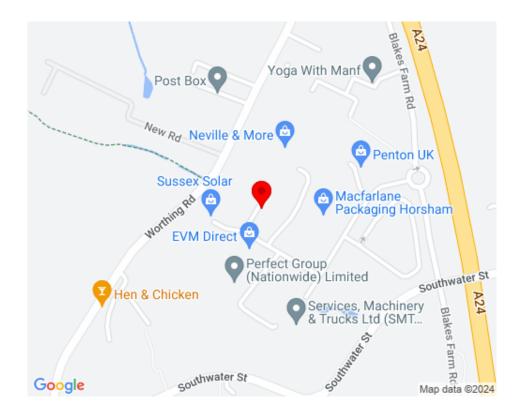

# LOCATION

Axis 24 is located on the A24 dual carriageway providing swift access north to the M23 / M25 network and south to Worthing and the South Coast conurbation.

Axis 24 is a best in class industrial and logistics development, situated in a prominent location at the front of the established Oakhurst Business Park in Southwater.