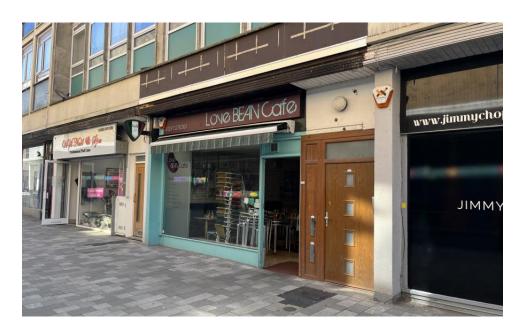

## Description

A ground floor lock-up retail/café unit situated in a pedestrianised thoroughfare linking The Boulevard and Queensway, opposite Marks & Spencer and a short walk to the town centre prime retail trading area, bus and railway stations.