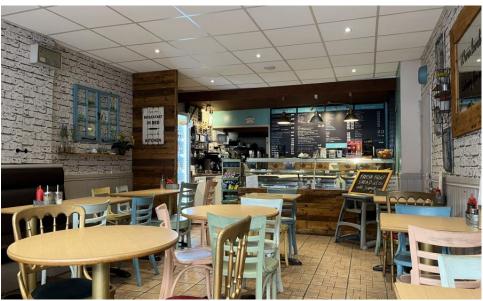

## Description

A ground floor lock-up retail/café unit situated in a pedestrianised thoroughfare linking The Boulevard and Queensway, opposite Marks & Spencer and a short walk to the town centre prime retail trading area, bus and railway stations.