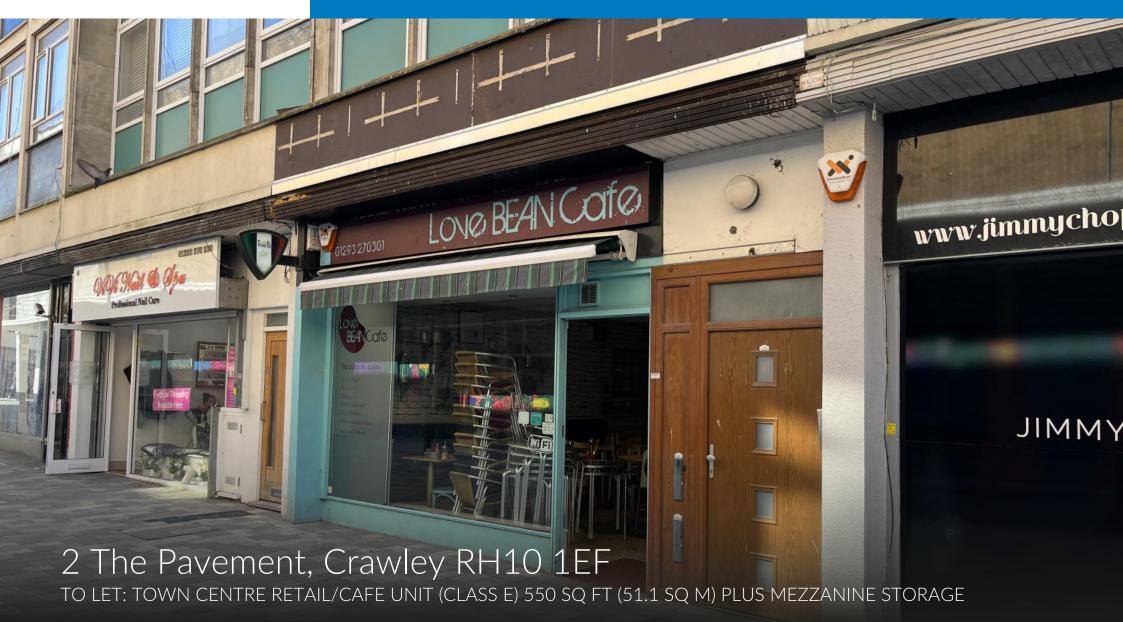

## Description

A ground floor lock-up retail/café unit situated in a pedestrianised thoroughfare linking The Boulevard and Queensway, opposite Marks & Spencer and a short walk to the town centre prime retail trading area, bus and railway stations.

#### Accommodation

The gross internal floor area is approximately 550 sq ft (51.1 sq m). In addition there is a mezzanine storage area (155 sq ft (14.5 sq m)) and WC to the rear.