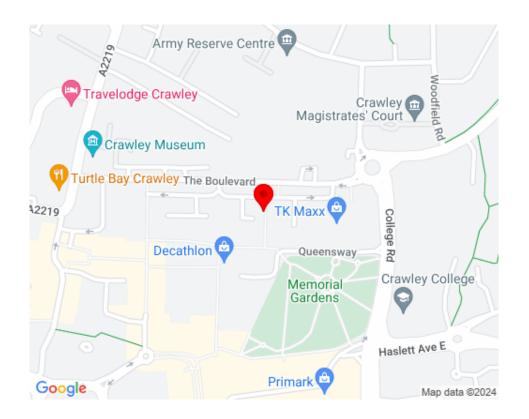

## LOCATION

The property is situated in Crawley town centre in a pedestrianised thoroughfare linking Queensway and The Boulevard and close to Queens Square and County Mall Shopping Centre. Public car parks are close by and the bus and railway stations are within 400ms.

Nearby multiple occupiers include Marks & Spencer, Decathlon, Poundland, New Look, Superdrug and Greggs.

Located in the heart of the Gatwick Diamond, Crawley is a vibrant and growing town situated equi distant between London and Brighton with a current population of approximately 106,000, extending to over 160,000 persons within a 10kms radius.