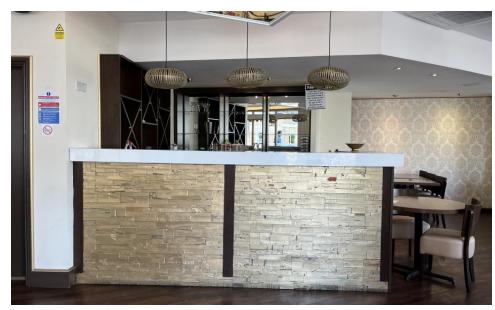

#### Description

The premises comprise a ground floor lock up retail/restaurant unit, previously occupied as a Thai restaurant (Siam Signature - recently awarded the best Thai restaurant in West Sussex) providing approximately 60 covers with ancillary accommodation.

#### Key Features

- Prominent High Street location
- Close to town centre amenities
- Ladies, Gents & Disabled WCs
- One designated car parking space
- Air conditioning

#### Accommodation

The gross internal floor area is approximately **1,780 sq ft (165.4 sq m)**. The unit benefits from an extensive frontage of 72ft (21.95m).