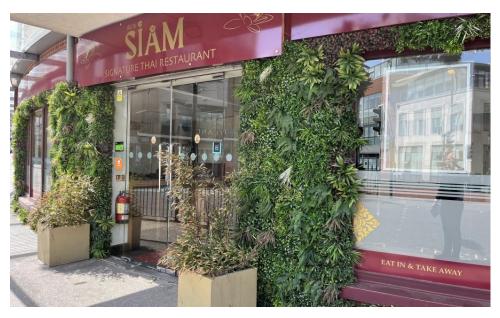

# LOCATION

The property is situated in a prominent location on Pegler Way, towards the southern end of the High Street, within the predominant bar and restaurant district of the town, close to an Asda Superstore and McDonalds.

#### Description

The premises comprise a ground floor lock up retail/restaurant unit, previously occupied as a Thai restaurant (Siam Signature - recently awarded the best Thai restaurant in West Sussex) providing approximately 60 covers with ancillary accommodation.