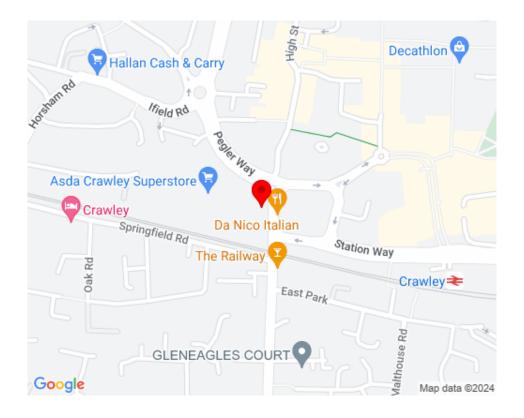

# LOCATION

The property is situated in a prominent location on Pegler Way, towards the southern end of the High Street, within the predominant bar and restaurant district of the town, close to an Asda Superstore and McDonalds.

Other nearby occupiers include Arasi Indian Restaurant, Wildwood, Prezzo, Mo Lin Chinese Restaurant, Taj Mahal Indian Restaurant, Da Nico Italian Restaurant and The George Hotel, Octopus and The Hive Cocktail Bar.