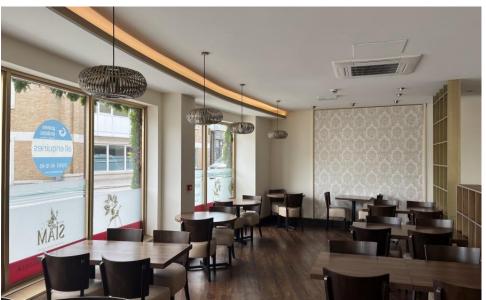

#### Description

The premises comprise a ground floor lock up retail/restaurant unit, previously occupied as a Thai restaurant (Siam Signature - recently awarded the best Thai restaurant in West Sussex) providing approximately 60 covers with ancillary accommodation.

#### Key Features

- Prominent High Street location
- Close to town centre amenities
- Ladies, Gents & Disabled WCs
- One designated car parking space
- Air conditioning

#### Accommodation

The gross internal floor area is approximately **1,780 sq ft (165.4 sq m)**. The unit benefits from an extensive frontage of 72ft (21.95m).