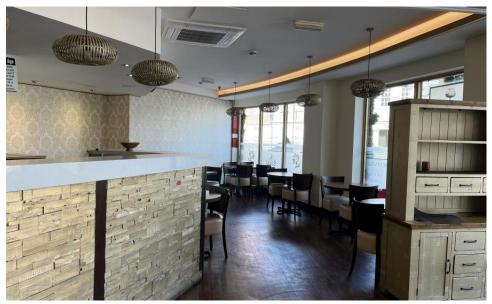

#### Description

The premises comprise a ground floor lock up retail/restaurant unit, previously occupied as a Thai restaurant (Siam Signature - recently awarded the best Thai restaurant in West Sussex) providing approximately 60 covers with ancillary accommodation.

#### Key Features

- Prominent High Street location
- Close to town centre amenities
- Ladies, Gents & Disabled WCs
- One designated car parking space
- Air conditioning