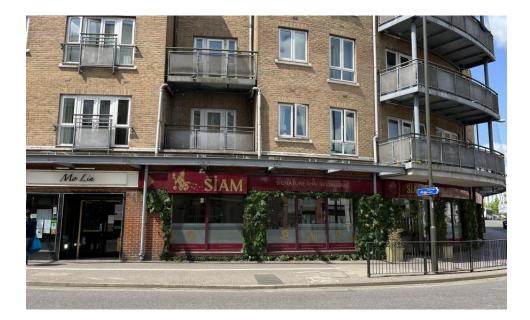

# LOCATION

The property is situated in a prominent location on Pegler Way, towards the southern end of the High Street, within the predominant bar and restaurant district of the town, close to an Asda Superstore and McDonalds.

Other nearby occupiers include Arasi Indian Restaurant, Wildwood, Prezzo, Mo Lin Chinese Restaurant, Taj Mahal Indian Restaurant, Da Nico Italian Restaurant and The George Hotel, Octopus and The Hive Cocktail Bar.