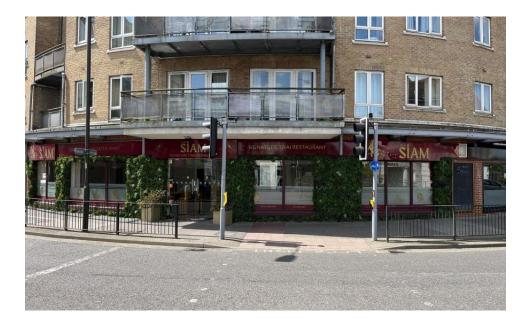

#### Description

The premises comprise a ground floor lock up retail/restaurant unit, previously occupied as a Thai restaurant (Siam Signature - recently awarded the best Thai restaurant in West Sussex) providing approximately 60 covers with ancillary accommodation.

#### Accommodation

The gross internal floor area is approximately **1,780 sq ft (165.4 sq m)**. The unit benefits from an extensive frontage of 72ft (21.95m).