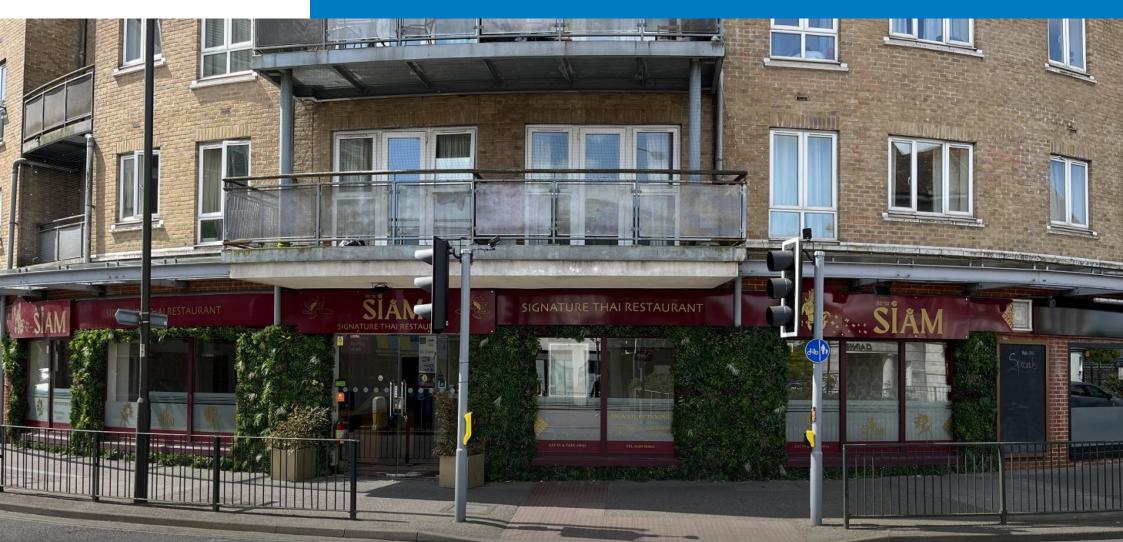

#### Description

The premises comprise a ground floor lock up retail/restaurant unit, previously occupied as a Thai restaurant (Siam Signature - recently awarded the best Thai restaurant in West Sussex) providing approximately 60 covers with ancillary accommodation.

#### Accommodation

The gross internal floor area is approximately **1,780 sq ft (165.4 sq m)**. The unit benefits from an extensive frontage of 72ft (21.95m).