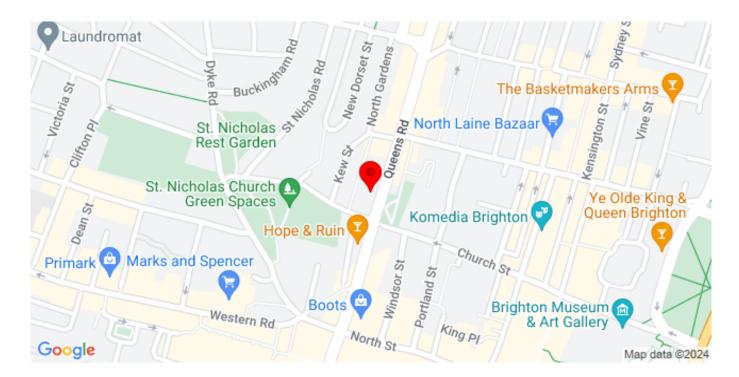

# LOCATION

Located at the heart of Brighton city centre, on the west side of Queens Road, this region offers a direct connection between Brighton mainline station and the primary shopping districts of North Street Quadrant and Churchill Square shopping centre.

Queens Road is a vibrant commercial avenue in Brighton, housing an assortment of well-known and local retailers, prominent office structures, and is surrounded by a densely populated residential area.

The station is conveniently positioned only 300m to the north, and in close proximity are several amenities, such as Hotel Ibis, Tesco Express, Sainsbury's Local, Pure Gym, the Sussex Masonic Centre, and Regus.