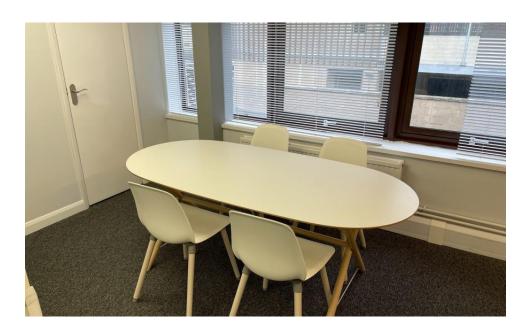

### Description

Refurbished first floor office suite with private entrance configured as a main open plan office, two smaller offices, a kitchen and male & female cloakrooms. The premises are available furnished and fitted.

#### Amenities

- Suspended ceilings with recessed lighting
- Gas fired central heating / Perimeter trunking
- Kitchen & cloakrooms
- 2 car parking spaces
- Available fully furnished as 'plug and play' offices or unfurnished