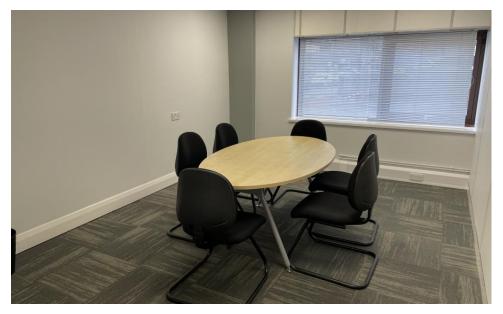

### Description

Refurbished first floor office suite with private entrance configured as a main open plan office, two smaller offices, a kitchen and male & female cloakrooms. The premises are available furnished and fitted.

#### Amenities

- Suspended ceilings with recessed lighting
- Gas fired central heating / Perimeter trunking
- Kitchen & cloakrooms
- 2 car parking spaces
- Available fully furnished as 'plug and play' offices or unfurnished