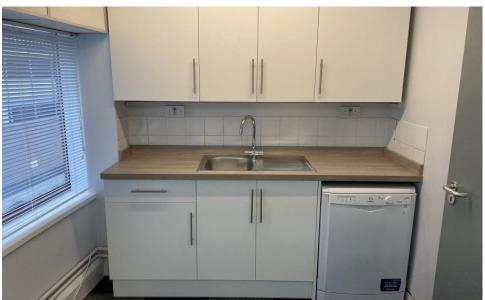

### Description

Refurbished first floor office suite with private entrance configured as a main open plan office, two smaller offices, a kitchen and male & female cloakrooms. The premises are available furnished and fitted.

#### Amenities

- Suspended ceilings with recessed lighting
- Gas fired central heating / Perimeter trunking
- Kitchen & cloakrooms
- 2 car parking spaces
- Available fully furnished as 'plug and play' offices or unfurnished