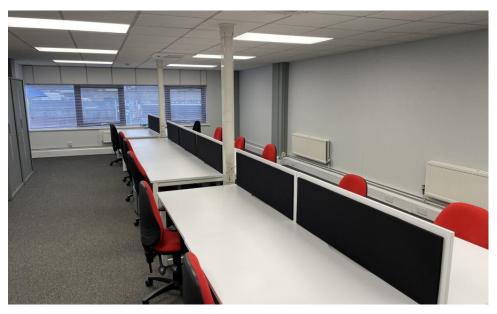

### Description

Refurbished first floor office suite with private entrance configured as a main open plan office, two smaller offices, a kitchen and male & female cloakrooms. The premises are available furnished and fitted.

#### Amenities

- Suspended ceilings with recessed lighting
- Gas fired central heating / Perimeter trunking
- Kitchen & cloakrooms
- 2 car parking spaces
- Available fully furnished as 'plug and play' offices or unfurnished