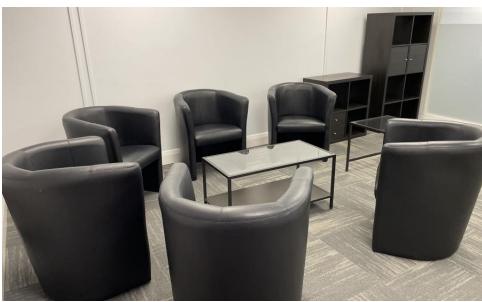

### Description

Refurbished first floor office suite with private entrance configured as a main open plan office, two smaller offices, a kitchen and male & female cloakrooms. The premises are available furnished and fitted.

#### Amenities

- Suspended ceilings with recessed lighting
- Gas fired central heating / Perimeter trunking
- Kitchen & cloakrooms
- 2 car parking spaces
- Available fully furnished as 'plug and play' offices or unfurnished