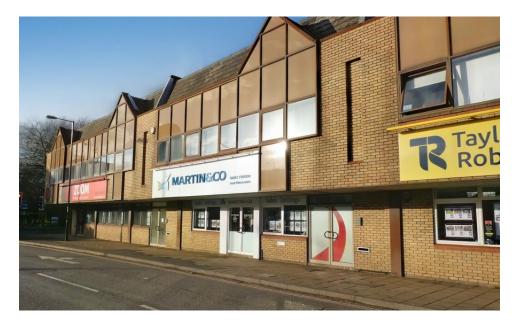

### Description

Refurbished first floor office suite with private entrance configured as a main open plan office, two smaller offices, a kitchen and male & female cloakrooms. The premises are available furnished and fitted.