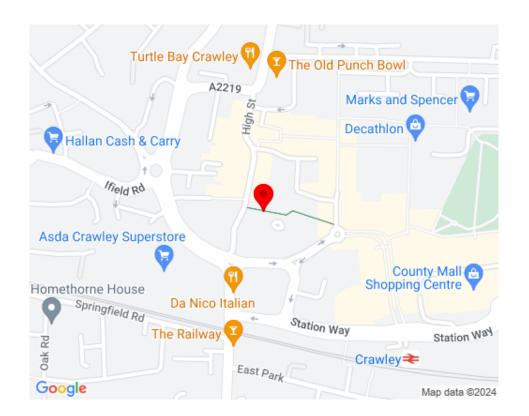

# LOCATION

The premises are situated in Church Walk, just off the High Street, giving pedestrian access to Crawley's extensive shopping facilities at County Mall Shopping Centre and Queens Square. Rail and bus stations are within 300 ms.

The High Street provides a good mix of retail, restaurant, leisure and financial professional service occupiers. Crawley is located approximately 49 kms (30 miles) south of London, accessed via Junction 10 of the M23 motorway. Gatwick Airport is located within 6 kms (3.5 miles) to the north.