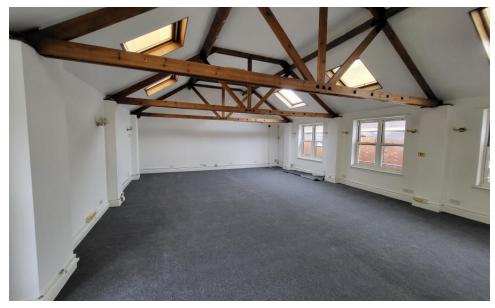

### Description

The property provides newly refurbished, self-contained open plan accommodation with exposed roof timbers and electric velux windows providing excellent natural light.

### Key Features

- New lease available
- Popular pedestrian thoroughfare in town centre
- Immediately available
- Close proximity of County Mall and railway station
- Double glazing
- Security alarm (not tested)
- Air conditioning (not tested)
- Fully carpeted
- Kitchenette
- Shower facilities

#### Accommodation

The net internal floor area, measured in accordance with the RICS Code of Measuring Practice is 850 sq ft (79.0 m2).