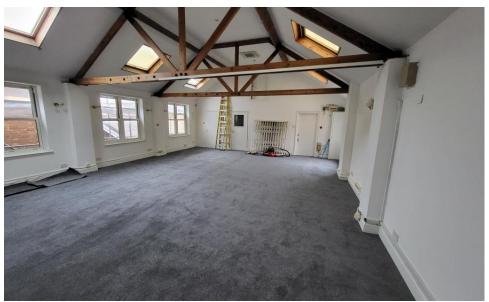

### Description

The property provides newly refurbished, self-contained open plan accommodation with exposed roof timbers and electric velux windows providing excellent natural light.

### Key Features

- New lease available
- Popular pedestrian thoroughfare in town centre
- Immediately available
- Close proximity of County Mall and railway station
- Double glazing
- Security alarm (not tested)
- Air conditioning (not tested)
- Fully carpeted
- Kitchenette
- Shower facilities

#### Accommodation

The net internal floor area, measured in accordance with the RICS Code of Measuring Practice is 850 sq ft (79.0 m2).