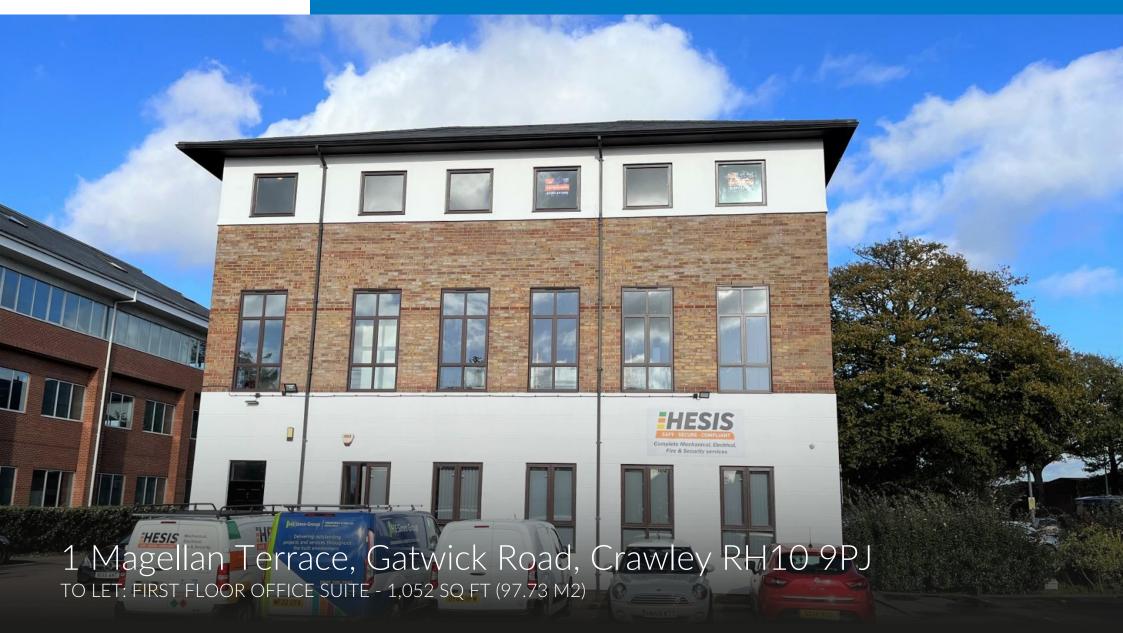

### Description

1 Magellan Terrace is a three storey office building located at the southern end of the terrace. The first floor suite provides self-contained open plan offices and a kitchenette with a generous parking allocation.

#### Accommodation

The net internal floor area is approximately 1,052 sq ft (97.73 m2).