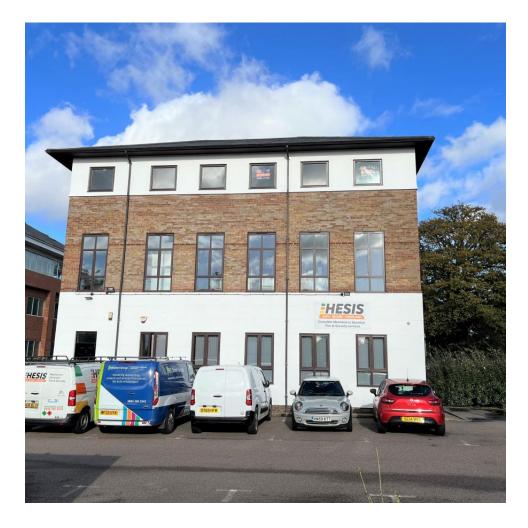

### Description

1 Magellan Terrace is a three storey office building located at the southern end of the terrace. The first floor suite provides self-contained open plan offices and a kitchenette with a generous parking allocation.