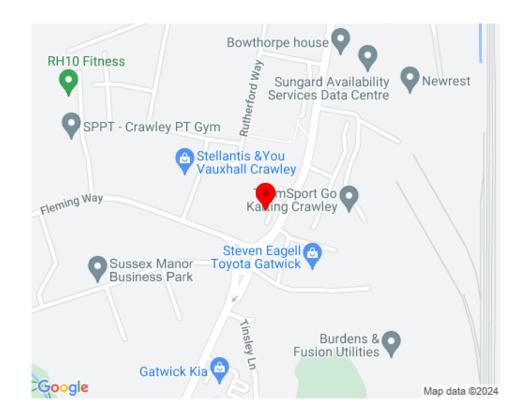

# LOCATION

Magellan Terrace is prominently situated on Gatwick Road at the junction with Fleming Way within Manor Royal Business District.

Junction 10 of the M23 is approximately 1.5 miles distant with the M23/M25 (J7) being approximately 8.5 miles distant.

Gatwick Airport and Three Bridges railway stations are both approximately 2 miles away providing direct rail services to London Victoria and London Bridge as well as south to Brighton. The Fastway bus service with stops nearby, provides a fast service (2 stops from Gatwick Road North) to Gatwick Airport and Crawley town centre.

Located in the heart of the Gatwick Diamond, Crawley is a vibrant and growing town situated equi distant between London and Brighton with a current population of approximately 106,000, extending to over 160,000 persons within a 10kms radius.