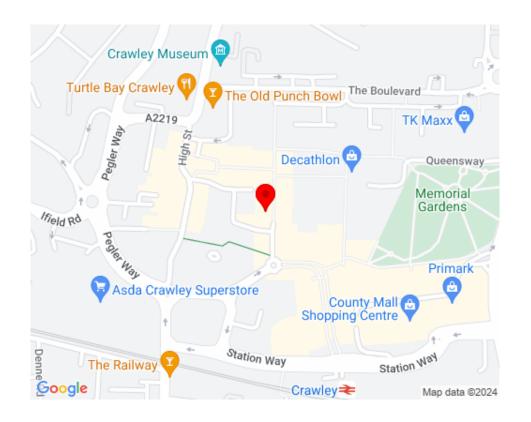

## LOCATION

The property occupies a prominent trading position close to Queens Square and the County Mall Shopping Centre. Several public car parks are closeby as are the rail and bus stations.

Nearby retailers include Iceland, Wilko, Santander, Peacocks, Costa Coffee, Raj the Grocer and a range of other multiple, regional and local occupiers.

Located in the heart of the Gatwick Diamond, Crawley is a vibrant and growing town situated equi distant between London and Brighton with a current population of approximately 106,000, extending to over 160,000 persons within a 10kms radius.