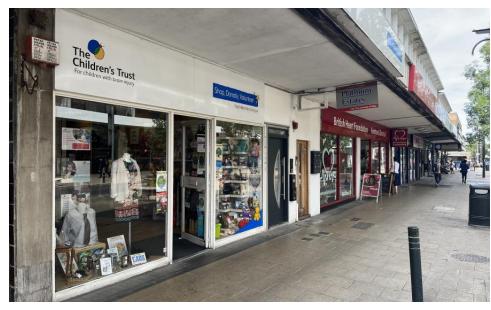

## LOCATION

The property occupies a prominent trading position close to Queens Square and the County Mall Shopping Centre. Several public car parks are closeby as are the rail and bus stations.

Nearby retailers include Iceland, Wilko, Santander, Peacocks, Costa Coffee, Raj the Grocer and a range of other multiple, regional and local occupiers.

### Description

A ground floor large open plan lock-up shop unit with a store, office and welfare facilities. There is also a rear personnel entrance leading to a secure loading area/parking.