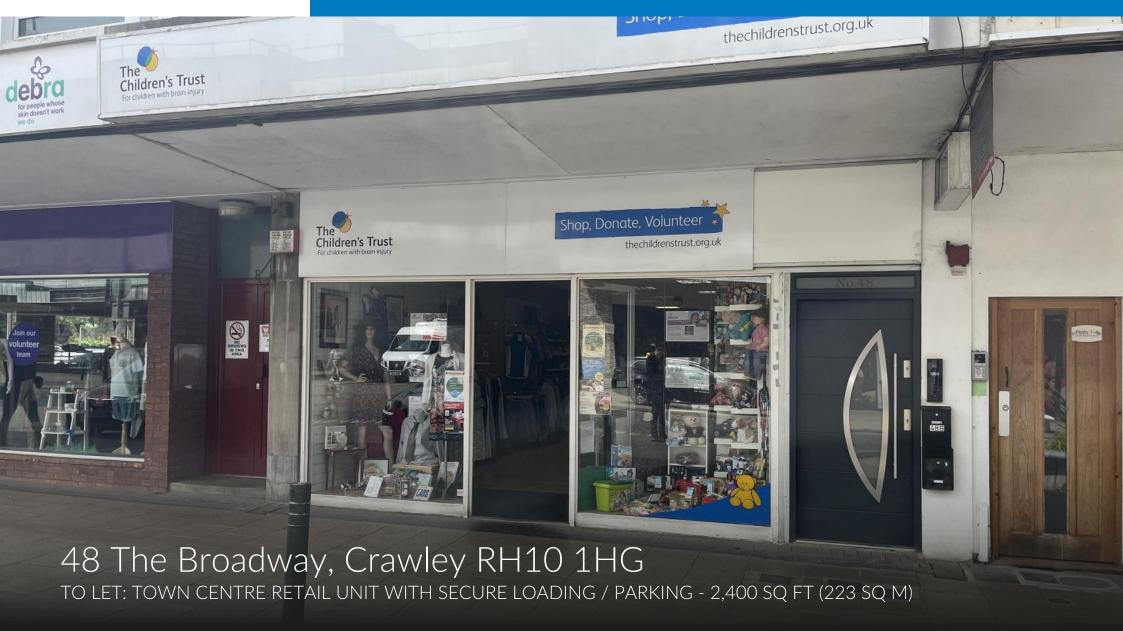

### Description

A ground floor large open plan lock-up shop unit with a store, office and welfare facilities. There is also a rear personnel entrance leading to a secure loading area/parking.

### Key Features

- Prominent town centre trading position
- E Class opportunity
- New lease
- Large open sales area
- Secure yard/loading at rear
- Available August 2022

#### **Ground Floor**

Sales: 1,991 sq ft (185.0 sq m)

Store: 66 sq ft (6.1 sq m)

Kitchenette & Cloakroom: 343 sq ft (31.9 sq m)

Total Area: 2,400 sq ft (233.0 sq m)