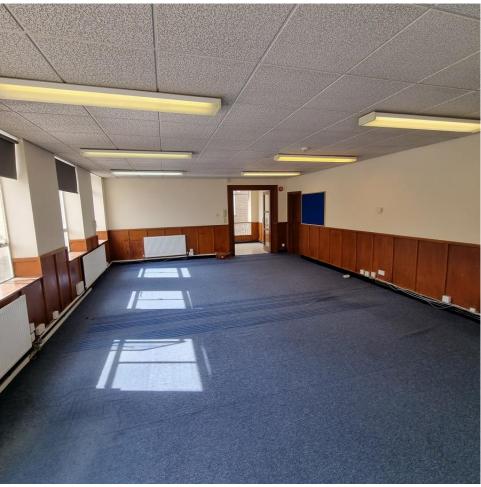

## Description

The office suite is situated on the first floor of a prominent building and benefits from a double door entrance fronting The Boulevard. Internally the accommodation enjoys good natural light and comprises open plan office space, a large meeting room, kitchen and toilet facilities. The property includes three gated car parking spaces.