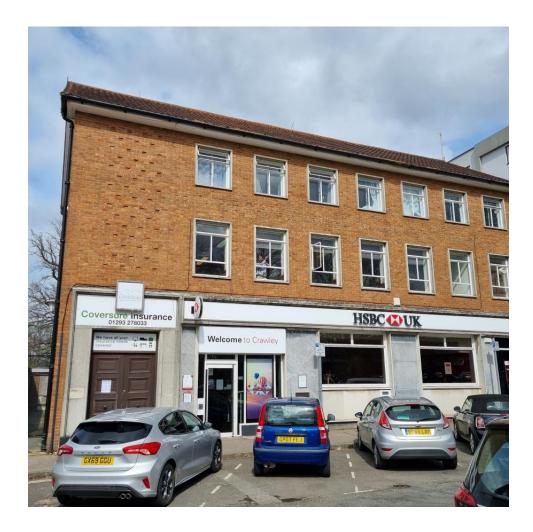

## Description

The office suite is situated on the first floor of a prominent building and benefits from a double door entrance fronting The Boulevard. Internally the accommodation enjoys good natural light and comprises open plan office space, a large meeting room, kitchen and toilet facilities. The property includes three gated car parking spaces.

## Key Features

- Prominent office suite overlooking The Boulevard
- 3 designated car parking spaces
- Well located near to town centre amenities
- Available now