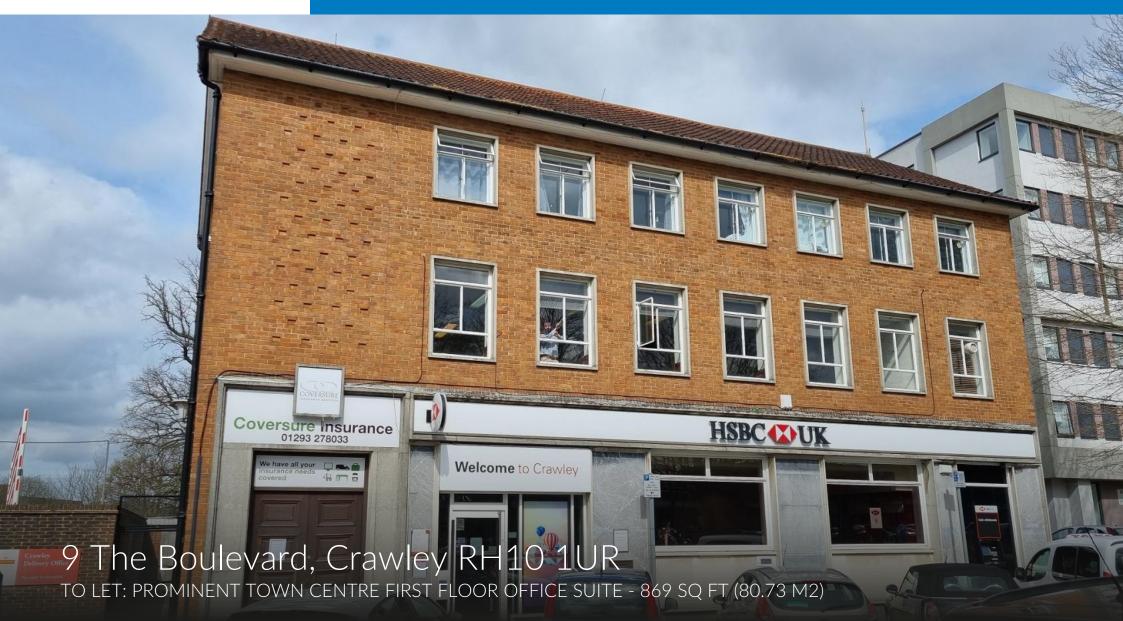

## Description

The office suite is situated on the first floor of a prominent building and benefits from a double door entrance fronting The Boulevard. Internally the accommodation enjoys good natural light and comprises open plan office space, a large meeting room, kitchen and toilet facilities. The property includes three gated car parking spaces.

## Key Features

- Prominent office suite overlooking The Boulevard
- 3 designated car parking spaces
- Well located near to town centre amenities
- Available now