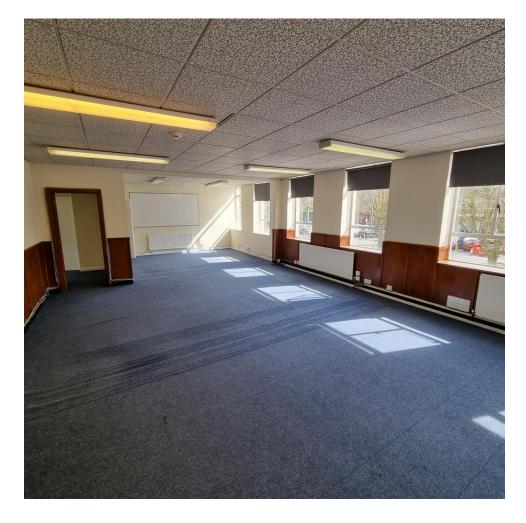

## Description

The office suite is situated on the first floor of a prominent building and benefits from a double door entrance fronting The Boulevard. Internally the accommodation enjoys good natural light and comprises open plan office space, a large meeting room, kitchen and toilet facilities. The property includes three gated car parking spaces.

### Accommodation

Net internal floor area: 869 sq ft (81.73 m2).