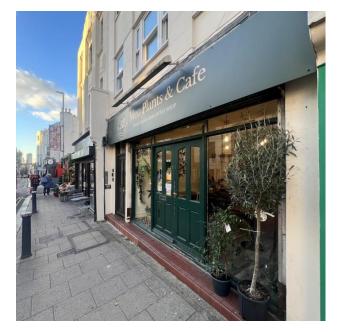

## Description

An excellent opportunity to secure a prominent ground floor premises located on bustling St. James' Street.

This self-contained and versatile commercial unit boasts a spacious display window, an open-plan layout, a rear lobby area, WC facilities, and a kitchen. Available on a new lease with flexible terms and no upfront premium required.

## Accommodation

Ground Floor shop as follows:

- Gross Frontage: 14'
- Internal Width: 13'3" widening to 16'6" (max)
- Total Depth: 49' (max)