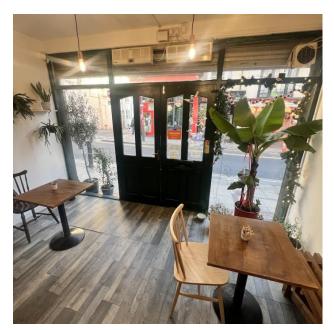

## Description

An excellent opportunity to secure a prominent ground floor premises located on bustling St. James' Street.

This self-contained and versatile commercial unit boasts a spacious display window, an open-plan layout, a rear lobby area, WC facilities, and a kitchen. Available on a new lease with flexible terms and no upfront premium required.

## Accommodation

Ground Floor shop as follows:

- Gross Frontage: 14'
- Internal Width: 13'3" widening to 16'6" (max)
- Total Depth: 49' (max)

#### Ground Floor Total Accommodation: 705 sq ft (66 m2)