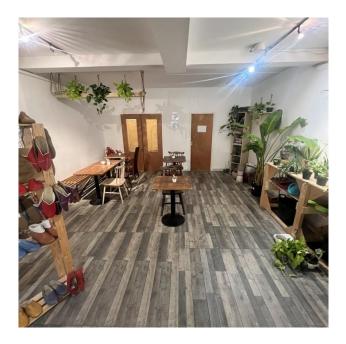

## Description

An excellent opportunity to secure a prominent ground floor premises located on bustling St. James' Street.

This self-contained and versatile commercial unit boasts a spacious display window, an open-plan layout, a rear lobby area, WC facilities, and a kitchen. Available on a new lease with flexible terms and no upfront premium required.

## Accommodation

Ground Floor shop as follows:

- Gross Frontage: 14'
- Internal Width: 13'3" widening to 16'6" (max)
- Total Depth: 49' (max)

#### Ground Floor Total Accommodation: 705 sq ft (66 m2)