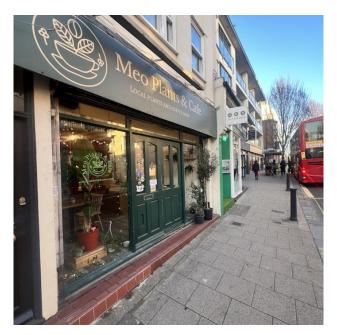

## Description

An excellent opportunity to secure a prominent ground floor premises located on bustling St. James' Street.

This self-contained and versatile commercial unit boasts a spacious display window, an open-plan layout, a rear lobby area, WC facilities, and a kitchen. Available on a new lease with flexible terms and no upfront premium required.

## Accommodation

Ground Floor shop as follows:

- Gross Frontage: 14'
- Internal Width: 13'3" widening to 16'6" (max)
- Total Depth: 49' (max)