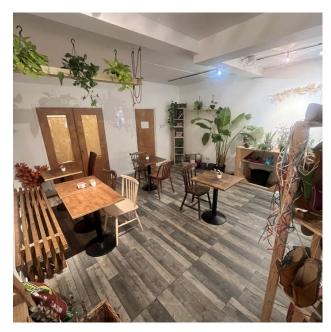

## Description

An excellent opportunity to secure a prominent ground floor premises located on bustling St. James' Street.

This self-contained and versatile commercial unit boasts a spacious display window, an open-plan layout, a rear lobby area, WC facilities, and a kitchen. Available on a new lease with flexible terms and no upfront premium required.

## Accommodation

Ground Floor shop as follows:

- Gross Frontage: 14'
- Internal Width: 13'3" widening to 16'6" (max)
- Total Depth: 49' (max)

#### Ground Floor Total Accommodation: 705 sq ft (66 m2)