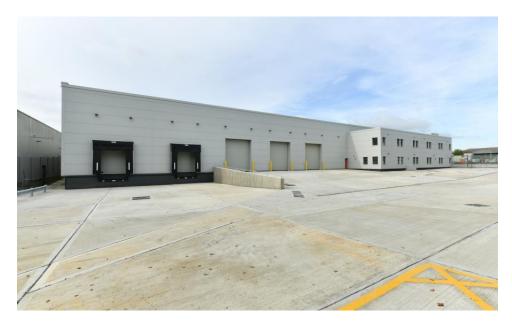

## Description

Unit A has undergone a comprehensive refurbishment.

The property comprises a detached unit with two storey office and welfare facilities to the front. There is a self-contained car park to the north elevation providing a minimum of 70 spaces and a secure loading yard to the front.

The warehouse comprises a three bay steel portal frame structure with a minimum height to haunch of 8m and is easily accessible via 5 new loading doors.

### Key Features

- Fully refurbished detached unit with secure loading yard
- 3 level access doors / 2 dock level doors
- 8m minimum eaves height
- Minimum 70 car parking spaces
- New male & female WCs & showers
- 4 EV charging points