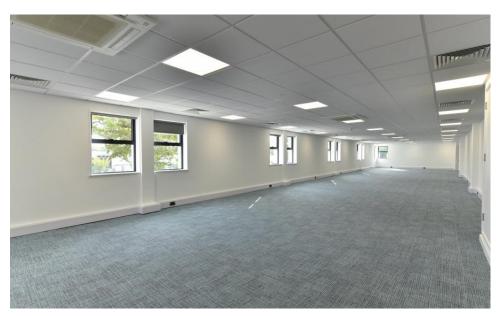

## Description

Unit A has undergone a comprehensive refurbishment.

The property comprises a detached unit with two storey office and welfare facilities to the front. There is a self-contained car park to the north elevation providing a minimum of 70 spaces and a secure loading yard to the front.

### Accommodation

Warehouse: 41,207 sq ft (3,828 m2)

Ground Floor Reception/Welfare: 2,114 sq ft (196 m2)

First Floor Offices: 2,613 sq ft (243 m2)

Total: 45,934 sq ft (4,267 m2)