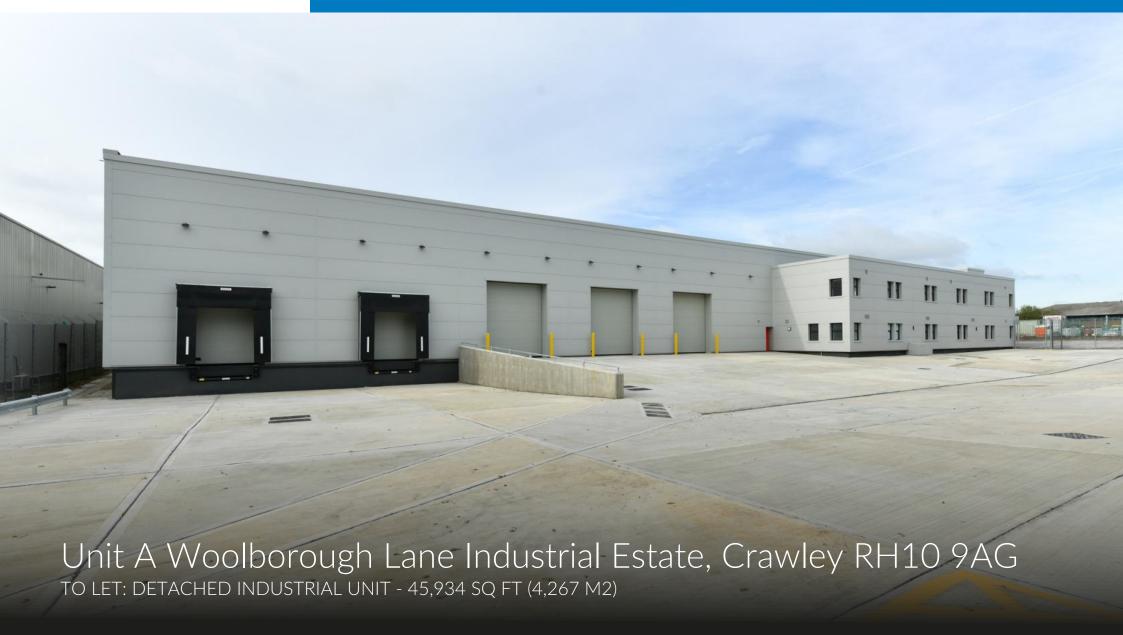

## Description

Unit A has undergone a comprehensive refurbishment.

The property comprises a detached unit with two storey office and welfare facilities to the front. There is a self-contained car park to the north elevation providing a minimum of 70 spaces and a secure loading yard to the front.

The warehouse comprises a three bay steel portal frame structure with a minimum height to haunch of 8m and is easily accessible via 5 new loading doors.

### Key Features

- Fully refurbished detached unit with secure loading yard
- 3 level access doors / 2 dock level doors
- 8m minimum eaves height
- Minimum 70 car parking spaces
- New male & female WCs & showers
- 4 EV charging points

### Accommodation

Warehouse: 41,207 sq ft (3,828 m2)

Ground Floor Reception/Welfare: 2,114 sq ft (196 m2)

First Floor Offices: 2,613 sq ft (243 m2)

Total: 45,934 sq ft (4,267 m2)