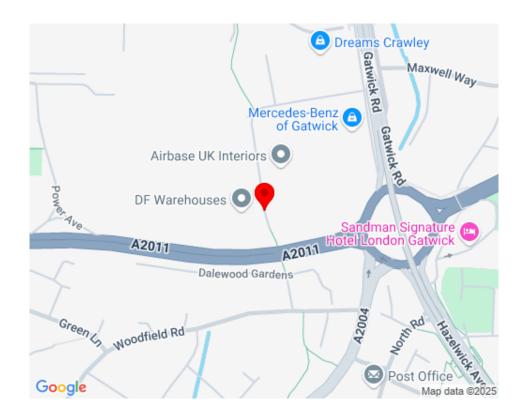

# LOCATION

Crawley is located approximately 29 miles south of Central London benefiting from excellent transport communications and is strategically located approximately 3 miles to the south of Gatwick Airport, 2 miles from Junctions 10 and 11 of the M23 Motorway.

The property is situated in Woolborough Lane, a cul-de-sac to the south east corner of Manor Royal, the main industrial area in Crawley. Woolborough Lane is accessed from Gatwick Road, being just 1.5 miles from Junction 10 of M23.