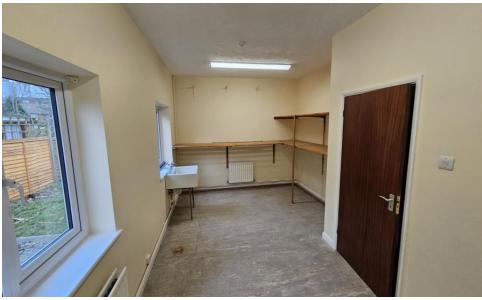

### Description

A detached single storey building comprising an open plan office area, further office, two stores, kitchen and separate male / female / disabled WC facilities.

#### **Amenities**

- Kitchen & disabled cloakroom
- Gas fired central heating
- Double glazed
- On-site parking for two cars (in tandem)
- Rear enclosed garden/yard area