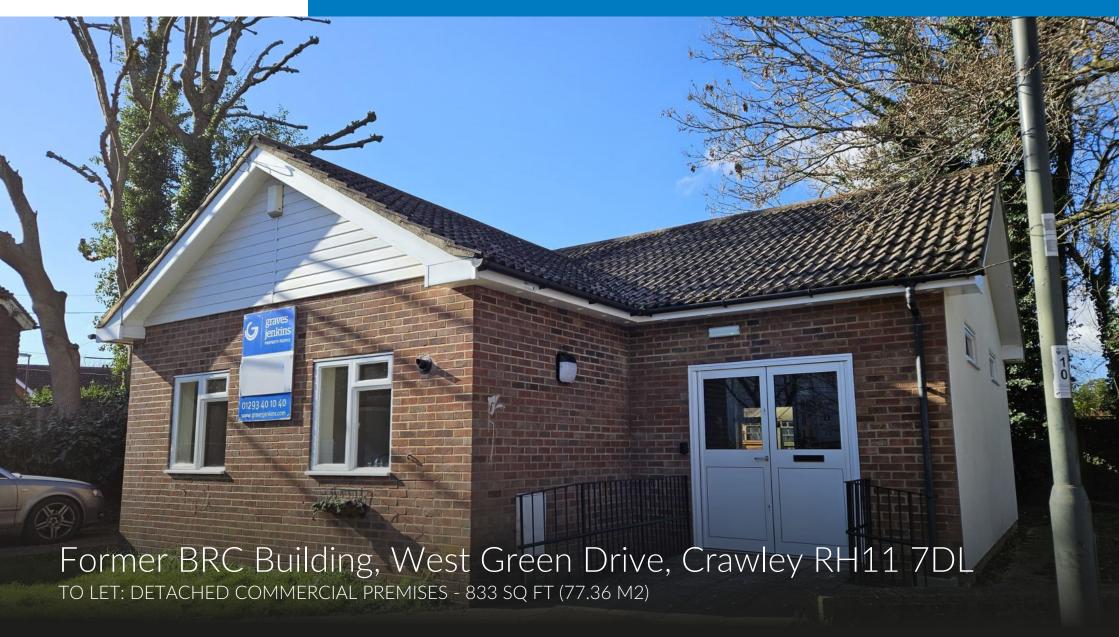

### Description

A detached single storey building comprising an open plan office area, further office, two stores, kitchen and separate male / female / disabled WC facilities.

#### Accommodation

The net internal floor area is approximately 833 sq ft (77.36 m2).

### Key Features

- Available on a new lease
- Close to town centre
- Potentially suitable for a range of uses subject to planning enquiries
- Prominent roadside position