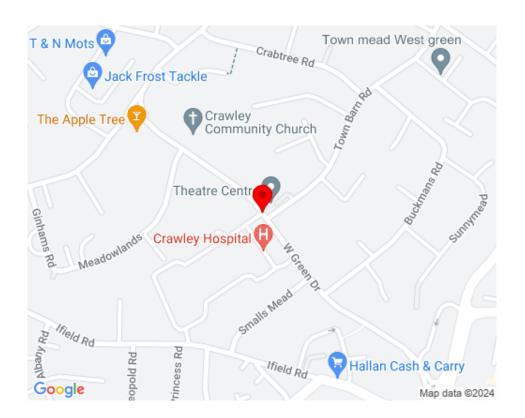

# LOCATION

The property is situated in a prominent position on West Green Drive. Crawley town centre is in close proximity. The neighbourhood is served by a small parade of shops, public house, primary school and West Green park. Crawley Hospital is nearby and Crawley railway station and bus terminus are within approximately 0.5 miles.