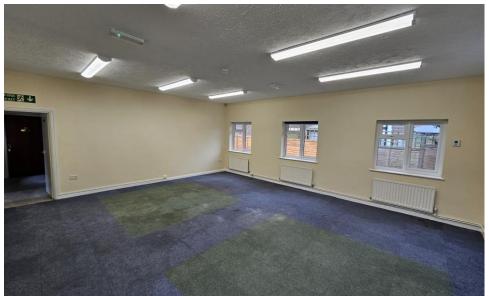

### Description

A detached single storey building comprising an open plan office area, further office, two stores, kitchen and separate male / female / disabled WC facilities.

#### Accommodation

The net internal floor area is approximately 833 sq ft (77.36 m2).