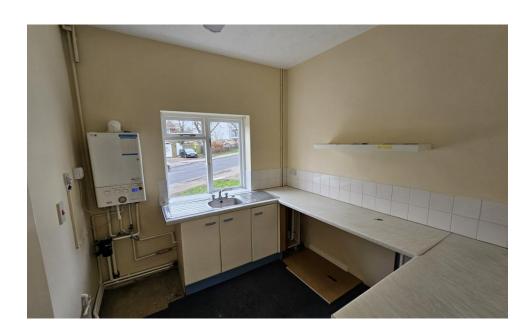

### Description

A detached single storey building comprising an open plan office area, further office, two stores, kitchen and separate male / female / disabled WC facilities.

#### **Amenities**

- Kitchen & disabled cloakroom
- Gas fired central heating
- Double glazed
- On-site parking for two cars (in tandem)
- Rear enclosed garden/yard area